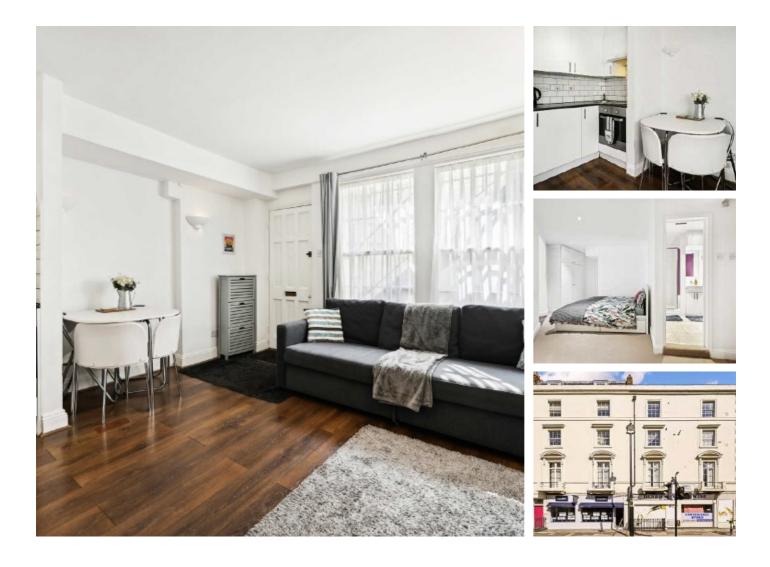

## **Denbigh Street, SW1V** £395,000

A well proportioned and beautifully presented studio apartment located on the lower ground level. This apartment benefits from ample external storage and its own private entrance.

Just a short walk away from the River Thames, there are a number of independent shops, restaurants and cafés on your doorstep. As well as easy access to Pimlico station and the Victoria line.

### Features

Close To Transport Links Own Private Entrance No Onward Chain Demised Storage Pimlico Grid Studio