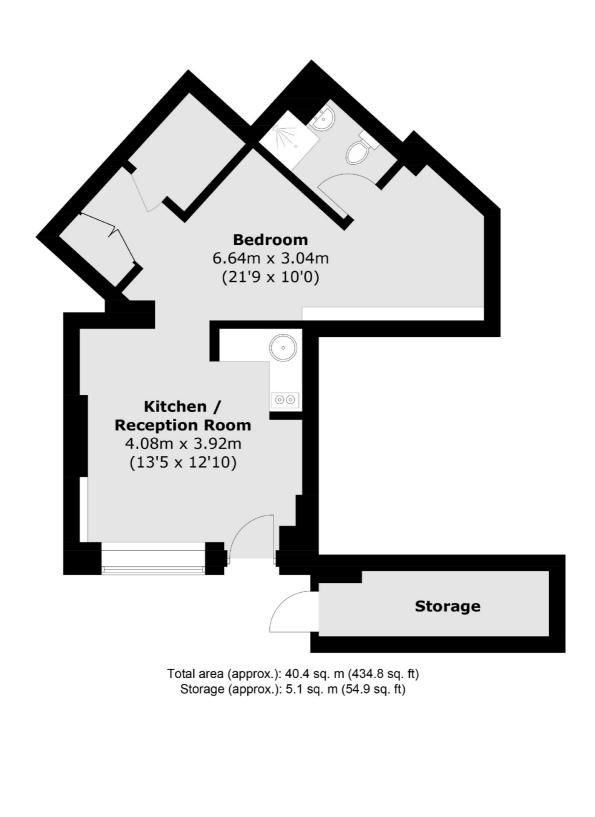

## **Denbigh Street, SW1V** £395,000

A well proportioned and beautifully presented studio apartment located on the lower ground level. This apartment benefits from ample external storage and its own private entrance.