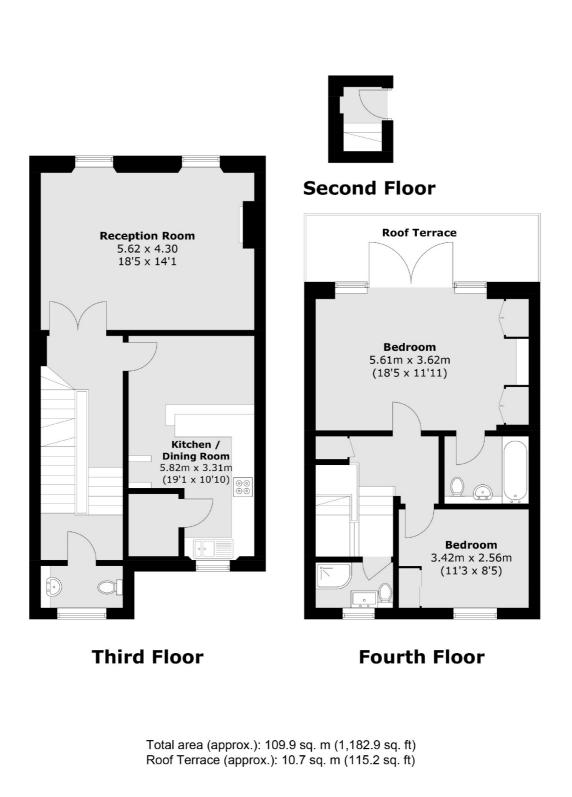

#### Features

Two Double Bedrooms Two Bathrooms (One En-Suite) Guest Cloakroom Split Level Private Roof Terrace Square Access