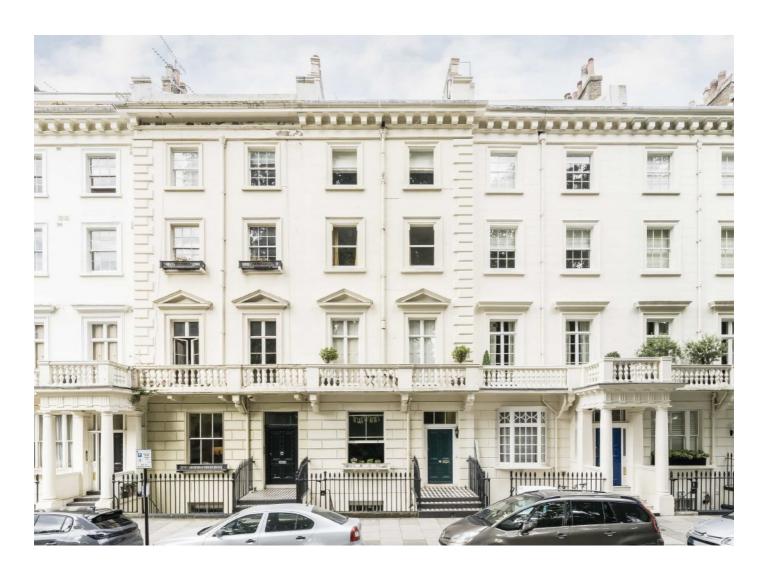

### Eccleston Square, SW1V £2,150,000

A beautiful period conversion spanning the top two floors of a stucco fronted house with stunning views of Eccleston Square. The property offers private access to manicured communal gardens, a secluded roof terrace and is available with no chain.

Eccleston Square is one of Pimlico's most desirable addresses, offering access to a stunning residents-only garden square and tennis court. It is conveniently located near local amenities and provides easy access to transportation via Pimlico and Victoria stations, including the Victoria, Circle, and District lines, as well as mainline rail services and the Gatwick Express.