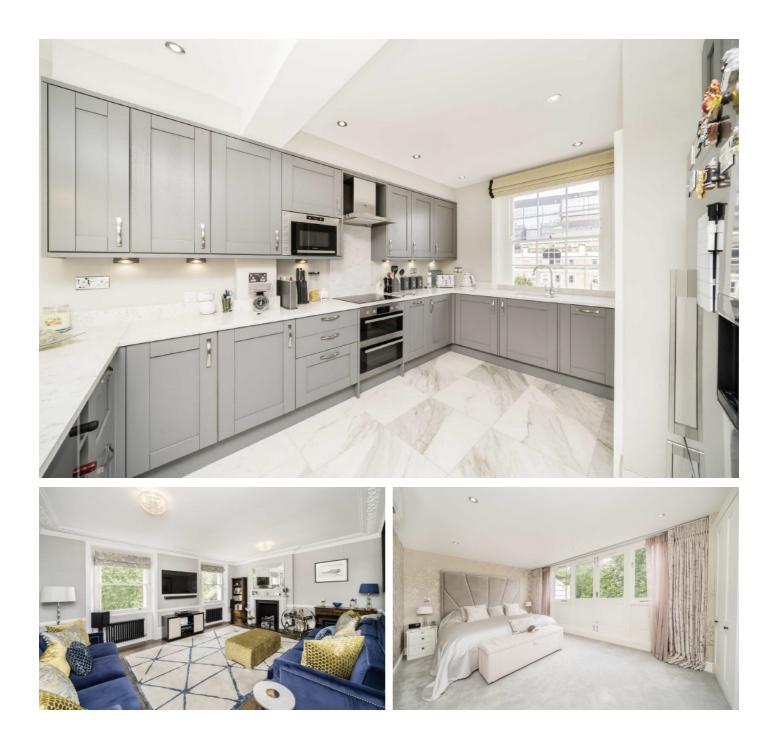

#### Features

Two Double Bedrooms Two Bathrooms (One En-Suite) Guest Cloakroom Split Level Private Roof Terrace Square Access