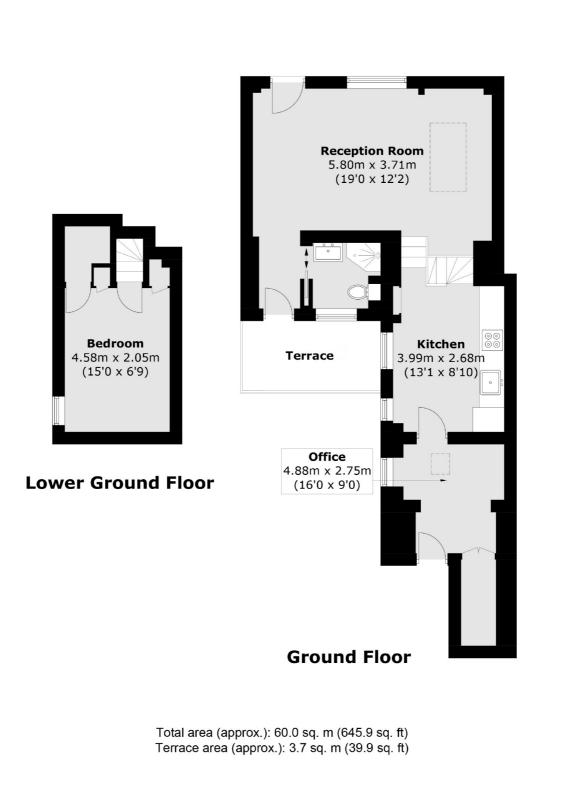

## Eccleston Square, SW1V £750,000

A beautifully presented ground floor one bedroom apartment, positioned in one of the most prestigious and exclusive squares in SW1 conveniently located only a short walk from Victoria station. Offering plenty of living space complemented by a well designed kitchen which flows through to the reception room leading onto a private terrace.

#### Features

Access to Eccleston Square One Bedroom Ground Floor Pimlico Grid Short walk to Victoria Station Private Outside Space