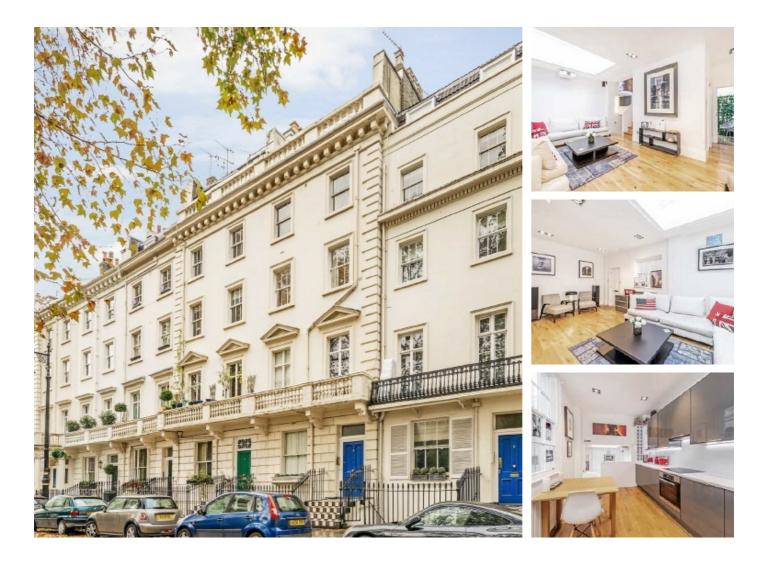

## Eccleston Square, SW1V £750,000

A beautifully presented ground floor one bedroom apartment, positioned in one of the most prestigious and exclusive squares in SW1 conveniently located only a short walk from Victoria station. Offering plenty of living space complemented by a well designed kitchen which flows through to the reception room leading onto a private terrace.

Eccleston Square is conveniently located for close transport links from Victoria Station and Pimlico Underground Station, furthermore the location is within easy reach of the many amenities of Chelsea and Belgravia.

#### Features

Access to Eccleston Square One Bedroom Ground Floor Pimlico Grid Short walk to Victoria Station Private Outside Space