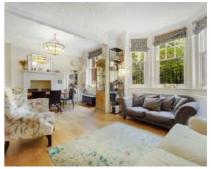

## Greycoat Gardens, SW1P £930,000

A well proportioned, immaculately presented two bedroom, two bathroom apartment position within the heart of Westminster. Offering close to a 1100sqft of living space, this Victorian Mansion block consists of separate dining & reception room, a smart kitchen and two double bedrooms with en-suite.

## **Features**

Victorian Style Mansion Block Two Double Bedrooms Share of Freehold Two Bathrooms High Ceilings Caretaker

dexters.co.uk