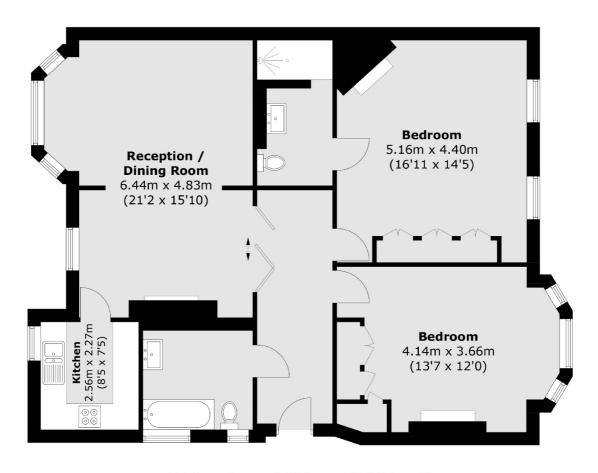

## Greycoat Gardens, SW1P £930,000

A well proportioned, immaculately presented two bedroom, two bathroom apartment position within the heart of Westminster. Offering close to a 1100sqft of living space, this Victorian Mansion block consists of separate dining & reception room, a smart kitchen and two double bedrooms with en-suite.

## Greycoat Gardens, London, SW1P

Total area (approx.): 99.6 sq. m (1,071.8 sq. ft)

Westminster

London

Sales

SW1V2LP

50 Churton Street

020 7590 9570