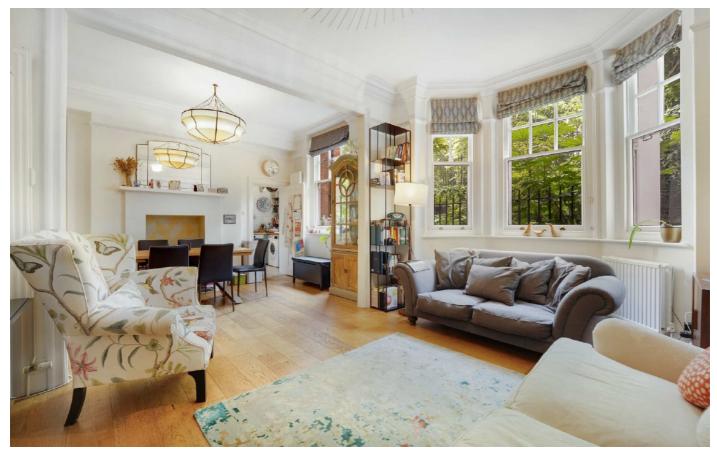

## Greycoat Gardens, SW1P £975,000

A well proportioned, immaculately presented two bedroom, two bathroom apartment position within the heart of Westminster. Offering close to a 1100sqft of living space, this Victorian Mansion block consists of separate dining & reception room, a smart kitchen and two double bedrooms with en-suite.