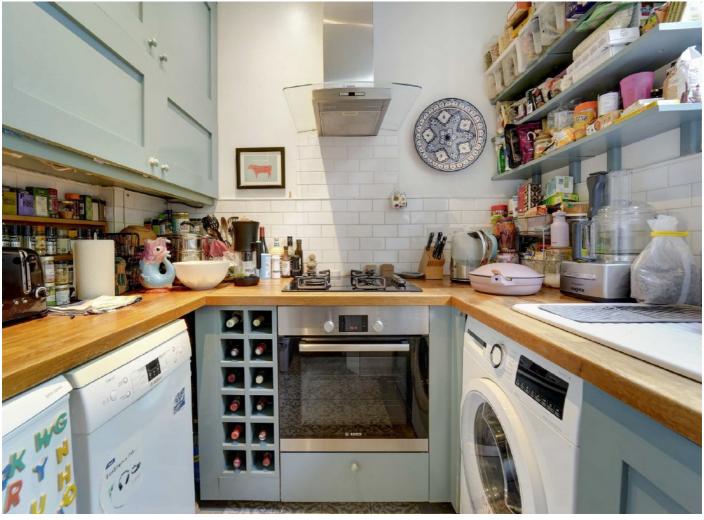

## Greycoat Gardens, SW1P £975,000

A well proportioned, immaculately presented two bedroom, two bathroom apartment position within the heart of Westminster. Offering close to a 1100sqft of living space, this Victorian Mansion block consists of separate dining & reception room, a smart kitchen and two double bedrooms with en-suite.