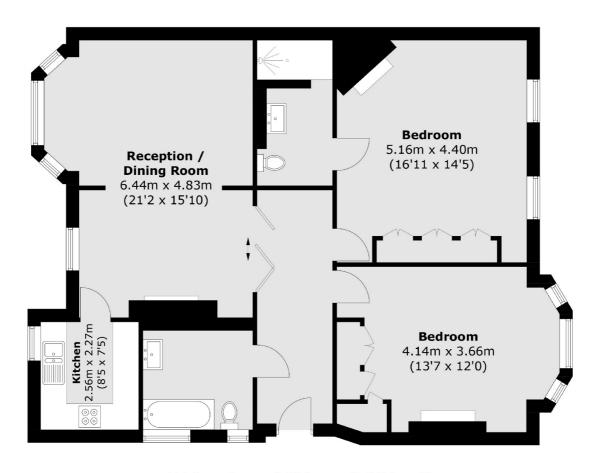

## Greycoat Gardens, London, SW1P

Total area (approx.): 99.6 sq. m (1,071.8 sq. ft)

Westminster

London

Sales

SW1V2LP

50 Churton Street

020 7590 9570