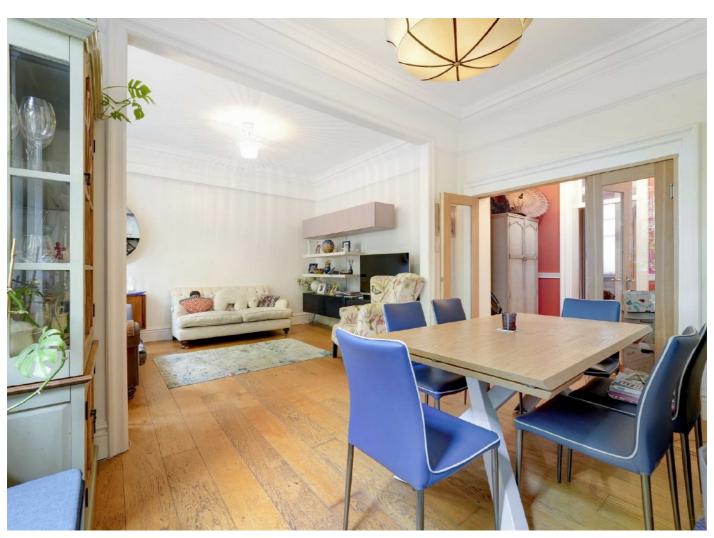

## Greycoat Gardens, SW1P £975,000

A well proportioned, immaculately presented two bedroom, two bathroom apartment position within the heart of Westminster. Offering close to a 1100sqft of living space, this Victorian Mansion block consists of separate dining & reception room, a smart kitchen and two double bedrooms with en-suite.

## **Features**

Victorian Style Mansion Block Two Double Bedrooms Share of Freehold Two Bathrooms High Ceilings Caretaker

**Greycoat Gardens, SW1P** 