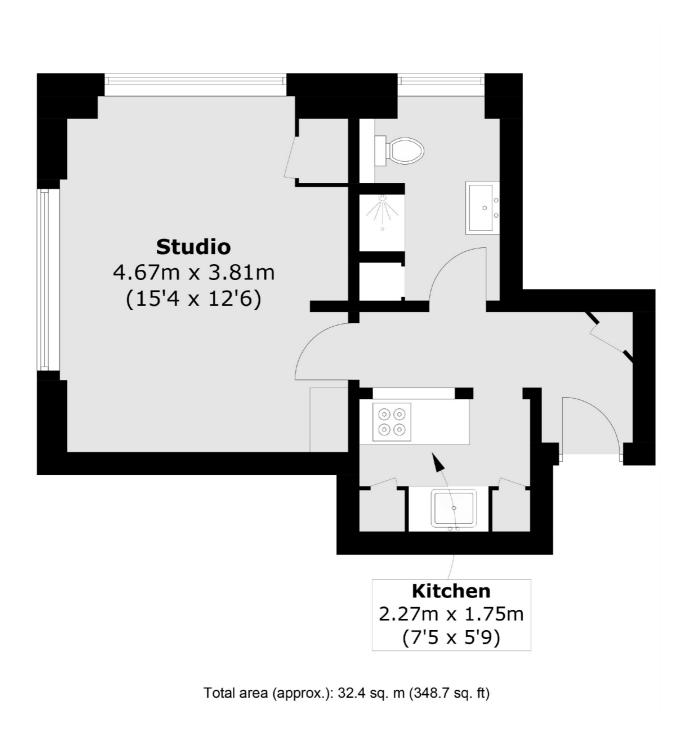

## Petty France, SW1H £400,000

A well-presented bright studio apartment within a popular apartment building on Petty France. Situated in a portered block this apartment would make an ideal rental investment or pied-à-terre.

## **Features**

No Onward Chain On-Site Porter Close to St James's Park Share Of Freehold Separate Kitchen Studio