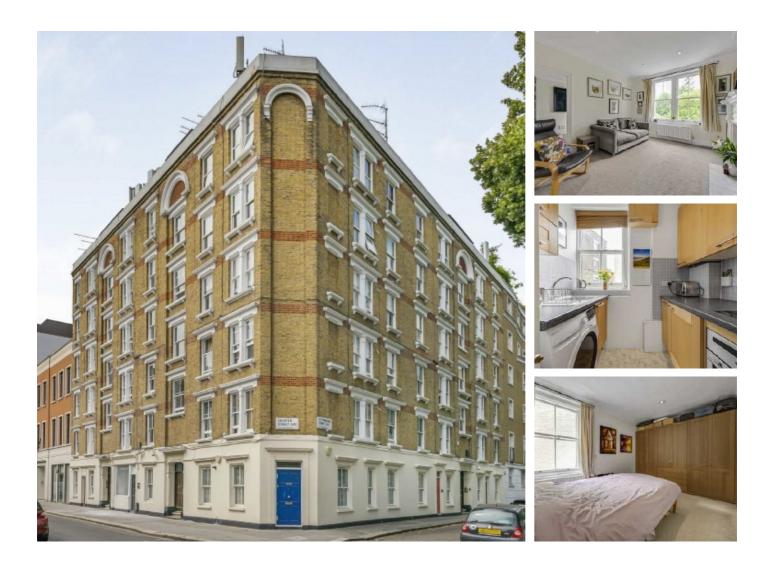

## **Chapter Chambers, SW1P** £600,000

This charming two-bedroom flat is beautifully arranged within a sought-after mansion block, right in the heart of Westminster.

Chapter Street is just behind Vincent Square with easy access to the Tate Gallery and the Thames. Transport links are superb with Pimlico tube station only moments away and further options at Victoria and St. James's Park. Local amenities can be found in Pimlico with a wider selection of shops on Victoria street and Cardinal Place shopping centre.

### Features

Two Double Bedrooms Mansion Property Third Floor c. 168 Year Lease Close Proximity To Transport 549 SQFT