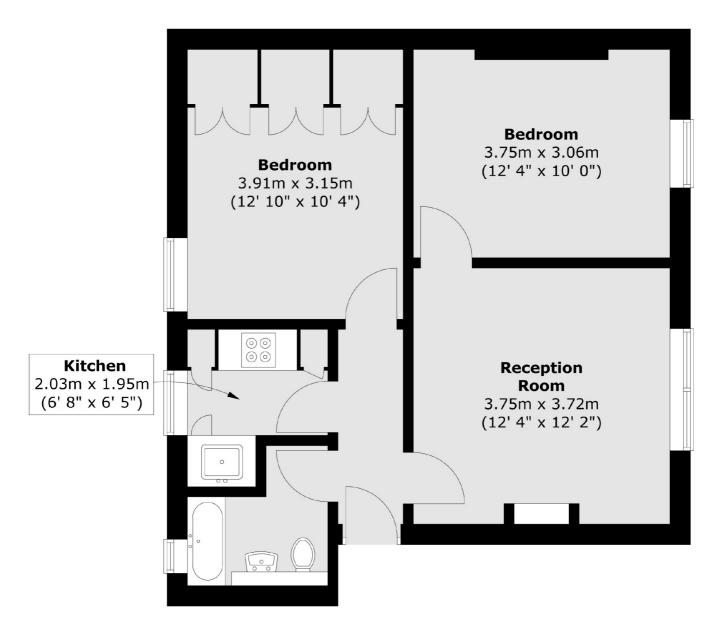

### Chapter Chambers, London, SW1P

Total area (approx.) : 51 sq. m (549 sq. ft)

Westminster 50 Churton Street London SW1V 2LP Sales 020 7590 9570 Energy Rating: C. We aim to make our particulars both accurate and reliable. However they are not guaranteed; nor do they form part of an offer or contract. If you require clarification on any points then please contact us, especially if you're traveling some distance to view. Please note that appliances and heating systems have not been tested and therefore no warranties can be given as to their good working order.