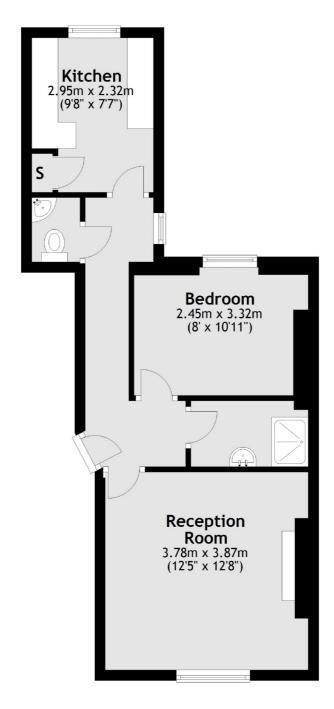

## Charlwood Street, London, SW1V

**Ground Floor** 

Total area: approx. 41.1 sq. metres (442.9 sq. feet)

Westminster

London

Sales

SW1V2LP

50 Churton Street