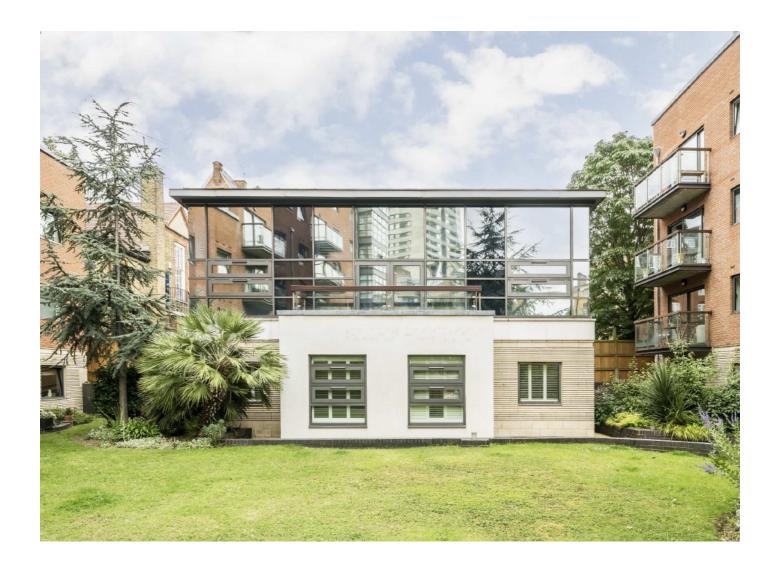

## Montaigne Close, SW1P £1,895,000

This remarkable detached house has three parking spaces and is situated within the well-maintained grounds of a secure gated development with 24-hour concierge, leisure complex with gym, sauna and jacuzzi.

### Montaigne Close, SW1P

Built circa 2000 our clients have carried out significant improvements to the house since purchasing the property from new. Position on the first floor, the reception room has been opened up to create a wonderful contemporary spacious living area with a well-designed open plan kitchen with high ceiling, double casement doors open to the balcony with views over the manicured communal gardens.

Montaigne Close is set off Regency Street positioned to give easy access to the Houses of Parliament, Westminster Abbey, Tate Britian and an array of shops and restaurants to be found on Victoria Street and in Pimlico