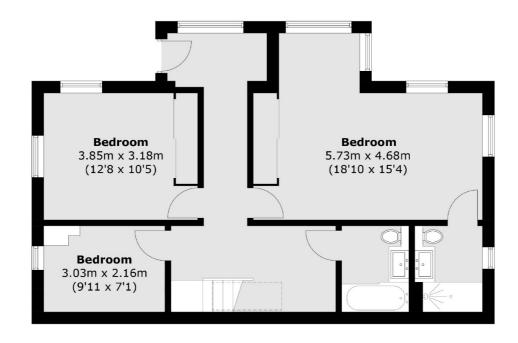

### **Ground Floor**

Westminster

London

Sales

SW1V2LP

50 Churton Street

020 7590 9570

Total area (approx.): 128.0 sq. m (1,377.7 sq. ft) Roof Terrace: 6.1 sq. m (65.7 sq. ft)

The ground floor has three good size bedrooms, the principal bedroom has a roomy fitted wardrobe and ensuite bathroom, there is also a family bathroom. The property benefits from underfloor heating throughout.