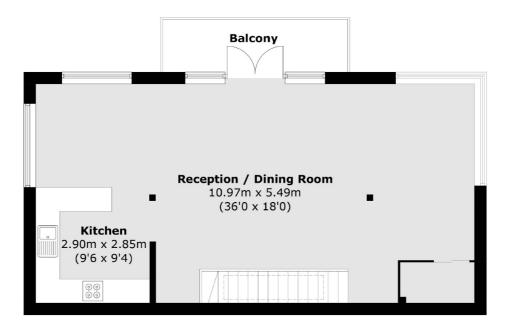

#### **First Floor**

### Montaigne Close, SW1P

Built circa 2000 our clients have carried out significant improvements to the house since purchasing the property from new. Position on the first floor, the reception room has been opened up to create a wonderful contemporary spacious living area with a well-designed open plan kitchen with high ceiling, double casement doors open to the balcony with views over the manicured communal gardens.