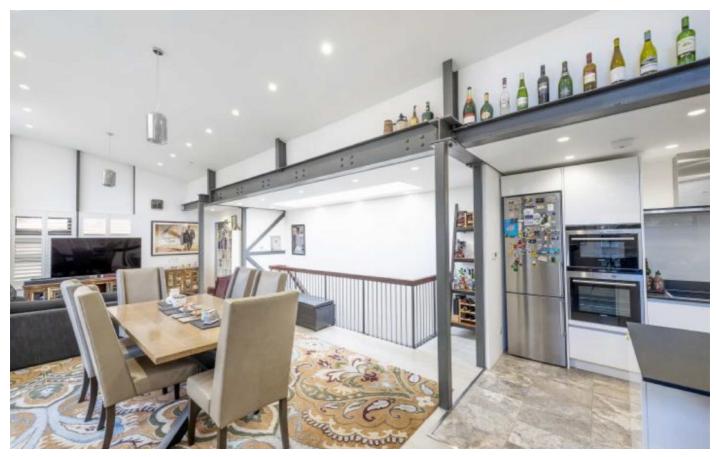

### Montaigne Close, SW1P

Built circa 2000 our clients have carried out significant improvements to the house since purchasing the property from new. Position on the first floor, the reception room has been opened up to create a wonderful contemporary spacious living area with a well-designed open plan kitchen with high ceiling, double casement doors open to the balcony with views over the manicured communal gardens.