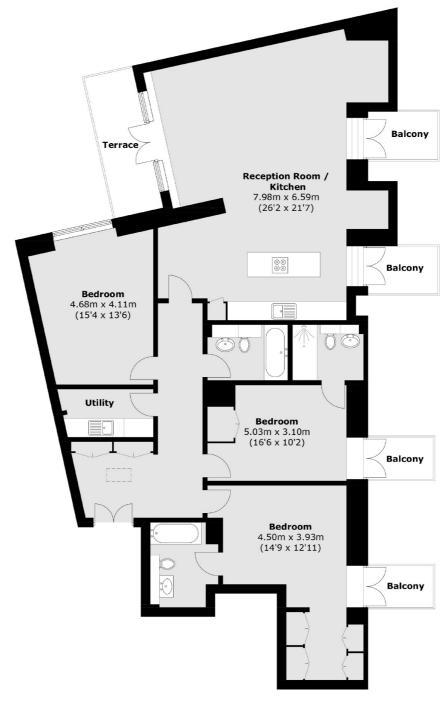

## Palace Place, London, SW1E

Total area (approx.): 154.3 sq. m (1,660.9 sq. ft) Balconies (approx.): 12.6 sq. m (135.6 sq. ft) Terrace (approx.): 7.4 sq. m (79.6 sq. ft)