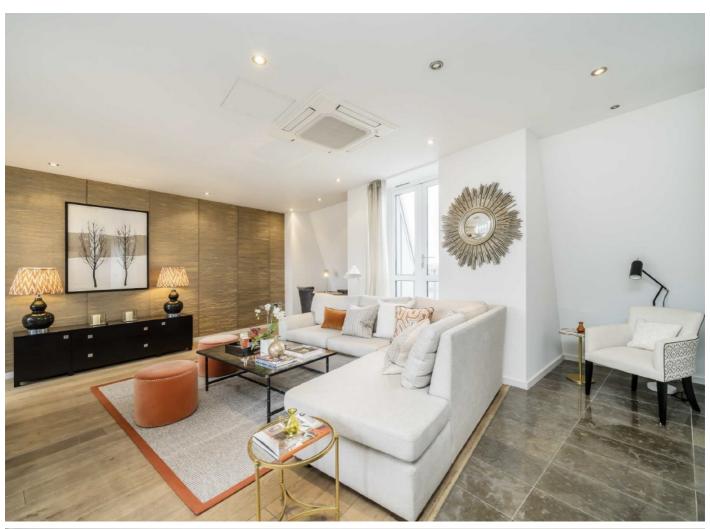

## Palace Place, SW1E

Experience the epitome of luxury living in this stunning three-bedroom penthouse nestled within the heart of Westminster, This exclusive residence boasts expansive, light-filled interiors with floor to ceiling windows that offer breathtaking views over St James's Park and Buckingham Palace.

The open-concept living and dining area is perfect for entertaining, complemented by by a state of the art kitchen with top of the range appliances. Additional amenities include 24-hour concierge, secured underground parking and situated a moments walk from Cardinal Place and Victoria mainline station.

## **Features**

Penthouse
3 Double Bedroom
3 Bathrooms (2 En-Suite)
Dual Aspect Open Plan Living
Floor To Ceiling Windows With
Fantastic Views