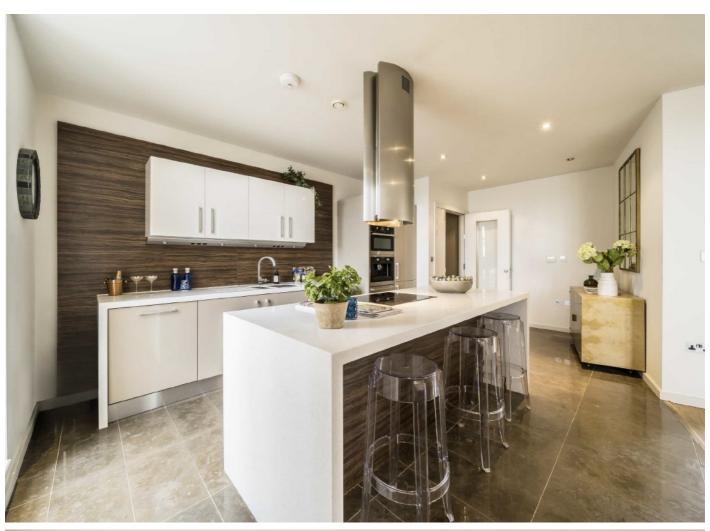

The open-concept living and dining area is perfect for entertaining, complemented by by a state of the art kitchen with top of the range appliances. Additional amenities include 24-hour concierge, secured underground parking and situated a moments walk from Cardinal Place and Victoria mainline station.