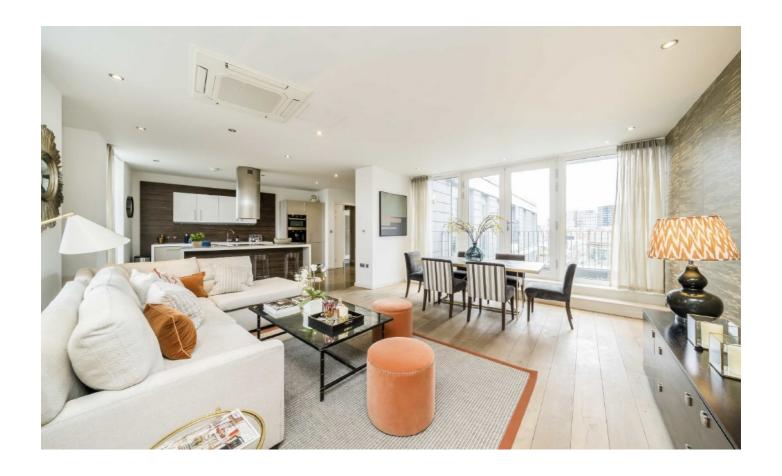

The open-concept living and dining area is perfect for entertaining, complemented by by a state of the art kitchen with top of the range appliances. Additional amenities include 24-hour concierge, secured underground parking and situated a moments walk from Cardinal Place and Victoria mainline station.

## **Features**

Penthouse
3 Double Bedroom
3 Bathrooms (2 En-Suite)
Dual Aspect Open Plan Living
Floor To Ceiling Windows
With Fantastic Views