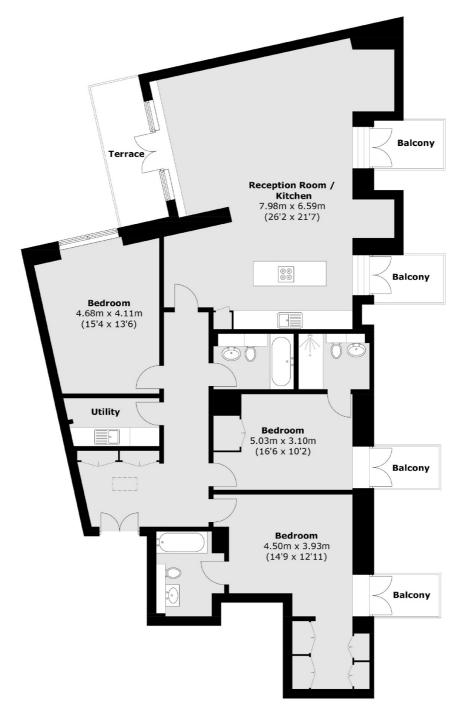

## Palace Place, London, SW1E

Total area (approx.): 154.3 sq. m (1,660.9 sq. ft) Balconies (approx.): 12.6 sq. m (135.6 sq. ft) Terrace (approx.): 7.4 sq. m (79.6 sq. ft)

Westminster

SW1V 2LP

020 7590 9570