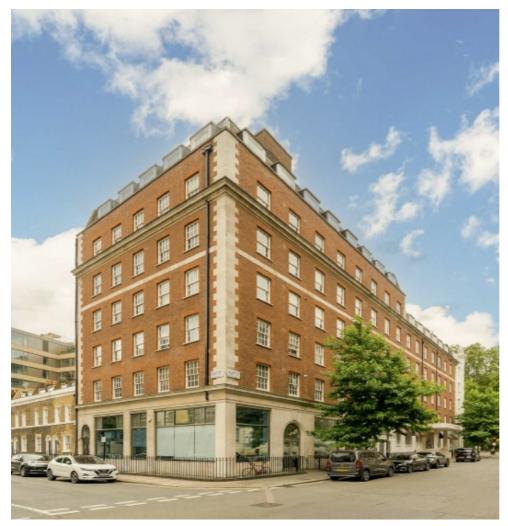

## Gillingham Street, SW1V £960,000

A spacious first floor apartment situated in a desired purpose built block, with access to Eccelston Square. This bright property benefits from two double bedrooms and separate reception room.

Sovereign Court is located within walking distance of Victoria station, offering mainline rail services including the Gatwick Express and underground service on the Victoria line and District and Circle Line; The Jubilee line is one stop from Victoria at Green Park.