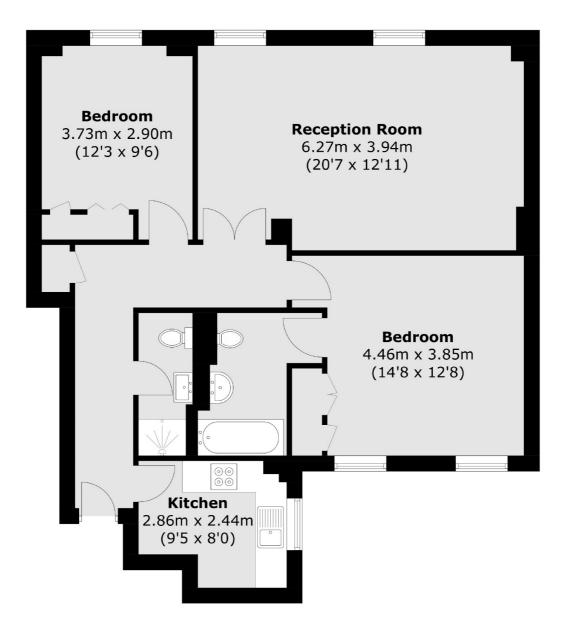

## Gillingham Street, London, SW1V

Total area (approx.): 79.0 sq. m (849.9 sq. ft)

Westminster

London

Sales

SW1V2LP

50 Churton Street

020 7590 9570