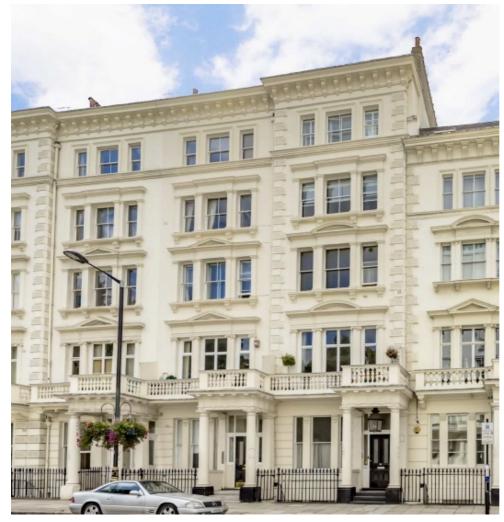

## Warwick Square, SW1V £1,200,000

A large apartment on the ground floor of a Georgian conversion opposite an impressive garden square. The property has it's own private entrance and high ceilings throughout.

Warwick Square sits in an exceptional position in the heart of SW1V and is only one of three squares in Pimlico. It is convenient for the neighbourhoods of Belgravia, Knightsbridge, Chelsea, as well as Victoria and the historical landmarks of Westminster and St. James's.