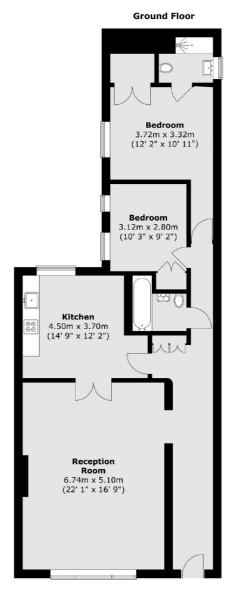

## Warwick Square, London, SW1V

Total area (approx.): 103.5 sq. m (1114 sq. ft)

020 7590 9570