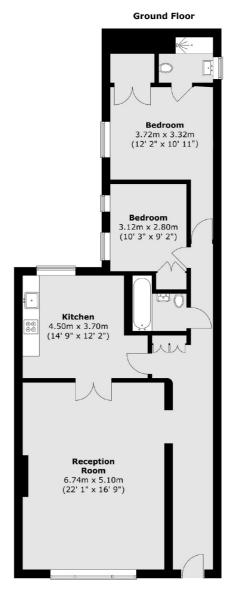

## Warwick Square, SW1V £1,300,000

A large apartment on the ground floor of a Georgian conversion opposite an impressive garden square. The property has it's own private entrance and high ceilings throughout.

## **Features**

Two Bedrooms
Two Bathrooms
High Ceilings
Own Entrance
Garden Square
Excellent Location

Westminster 020 7590 9570 dexters.co.uk

## Warwick Square, London, SW1V

Total area (approx.): 103.5 sq. m (1114 sq. ft)

Westminster

London

Sales

SW1V 2LP

020 7590 9570

50 Churton Street