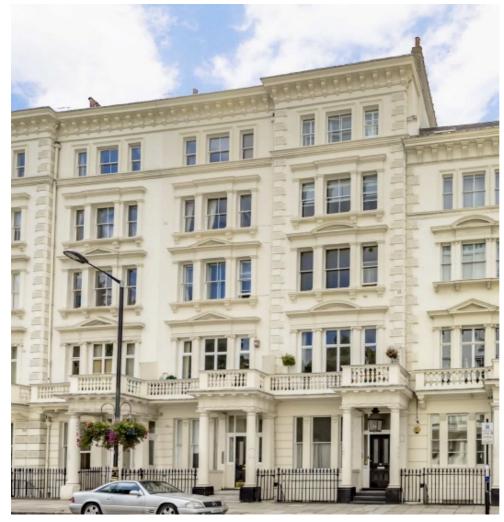

## Warwick Square, SW1V £1,300,000

A large apartment on the ground floor of a Georgian conversion opposite an impressive garden square. The property has it's own private entrance and high ceilings throughout.

Warwick Square sits in an exceptional position in the heart of SW1V and is only one of three squares in Pimlico. It is convenient for the neighbourhoods of Belgravia, Knightsbridge, Chelsea, as well as Victoria and the historical landmarks of Westminster and St. James's.