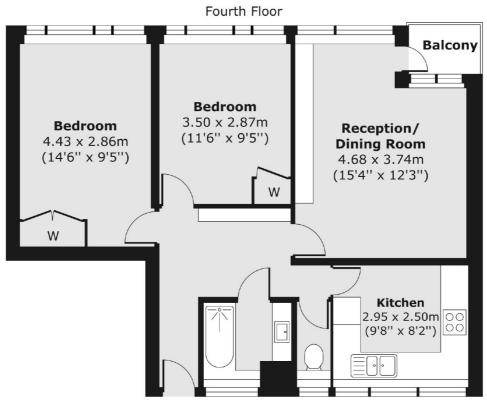

### Churchill Gardens, London, SW1V

Total area (approx.) 61.33 sq. m (660 sq. ft) Balcony area (approx.) 1.69 sq. m (18 sq. ft)

Westminster 50 Churton Street London SW1V 2LP Sales 020 7590 9570 Energy Rating: C. We aim to make our particulars both accurate and reliable. However they are not guaranteed; nor do they form part of an offer or contract. If you require clarification on any points then please contact us, especially if you're traveling some distance to view. Please note that appliances and heating systems have not been tested and therefore no warranties can be given as to their good working order.