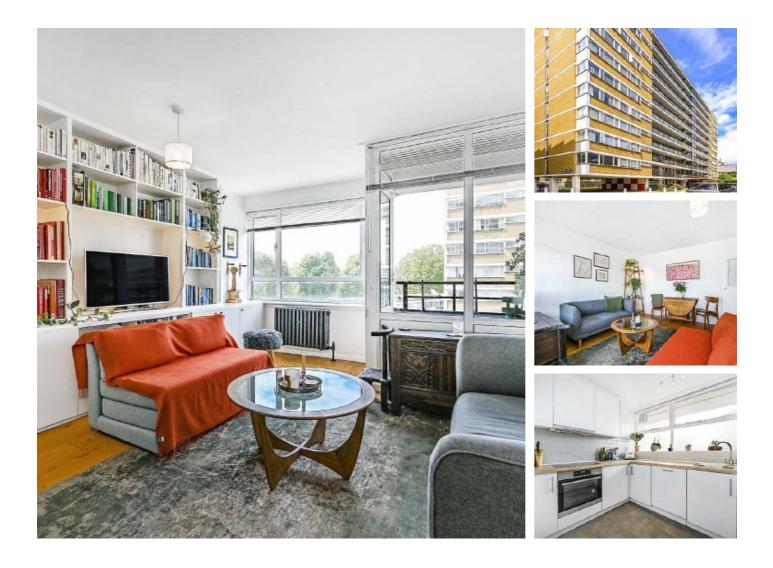

## **Churchill Gardens, SW1V** £475,000

A pretty and well-presented apartment with two good size bedrooms, bathroom with a separate WC, kitchen, reception room and a balcony.

Anson House is ideally located close to the River Thames and is within walking distance of the amenities of Pimlico and Chelsea. Transport links are close by at either Pimlico or Victoria.

#### Features

Long Lease Fourth Floor Communal Heating/Hot Water Balcony Lift River Thames Nearby