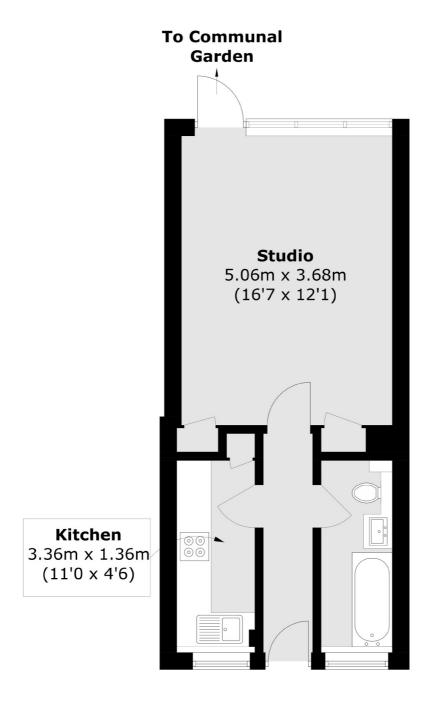

## Churchill Gardens, London, SW1V

Total area (approx.): 33.8 sq. m (363.8 sq. ft)

Westminster

London

Sales

SW1V2LP

50 Churton Street

020 7590 9570