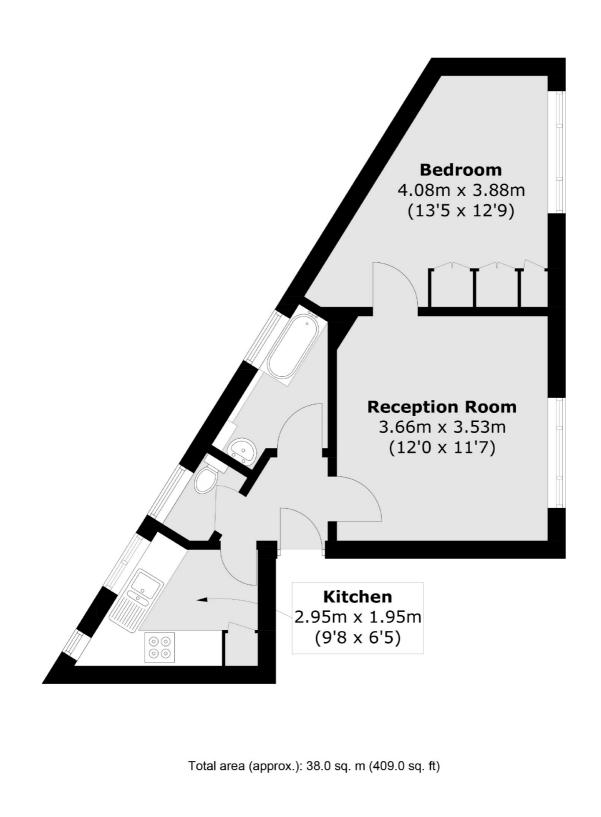

## Lupus Street, SW1V £395,000

A contemporary one-bedroom apartment located on the first floor within easy reach of local amenities, shops and Pimlico Underground station.

Located conveniently in the centre of Pimlico, very close to the local shops on Lupus Street and only a few minutes walk to Wilton Road and Warwick Way. Both Pimlico and Victoria Stations are within easy walking distance.

## Features

One Double Bedroom First Floor Close to Local Transport Share of Freehold Fitted Wardrobes Plenty of Natural Light