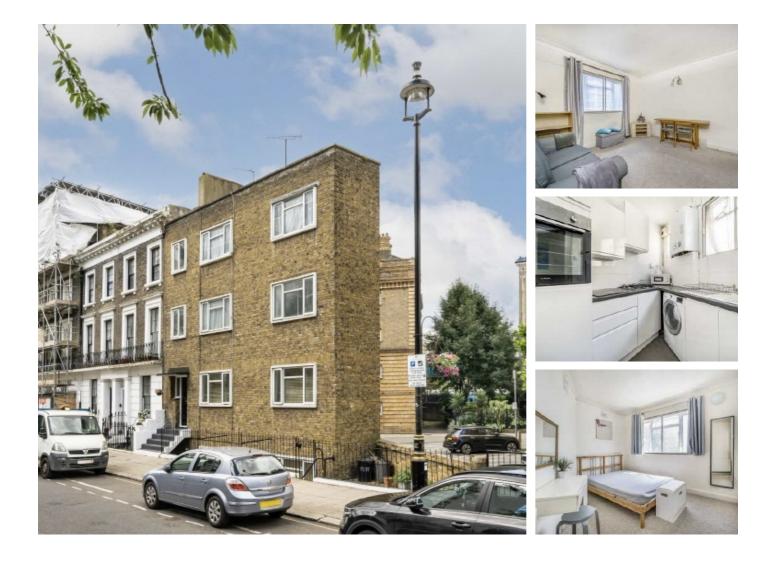

## Lupus Street, SW1V £395,000

A contemporary one-bedroom apartment located on the first floor within easy reach of local amenities, shops and Pimlico Underground station.

Located conveniently in the centre of Pimlico, very close to the local shops on Lupus Street and only a few minutes walk to Wilton Road and Warwick Way. Both Pimlico and Victoria Stations are within easy walking distance.

## Features

One Double Bedroom First Floor Close to Local Transport Share of Freehold Fitted Wardrobes Plenty of Natural Light