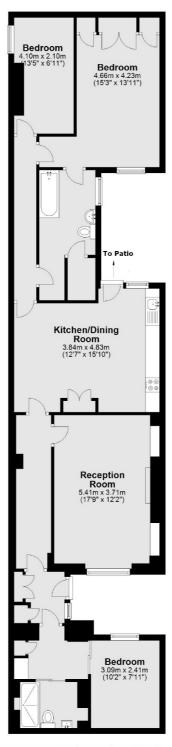

## St. Georges Drive, London, SW1V

Total area: approx. 109.1 sq. metres (1174.4 sq. feet)

Westminster

London

Sales

SW1V2LP

50 Churton Street

020 7590 9570