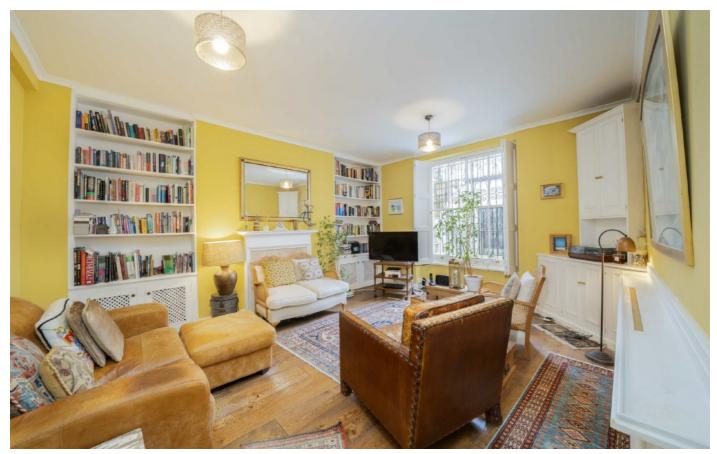

## St. Georges Drive, SW1V £1,175,000

A spacious three-bedroom garden flat located in a stuccofronted building on the Pimlico grid. This property benefits from its own private entrance with ample storage and utilised vaults.

## **Features**

Close To Transport Links Three Double Bedrooms Share Of Freehold Private Entrance Patio Garden Pimlico Grid

St. Georges Drive, SW1V