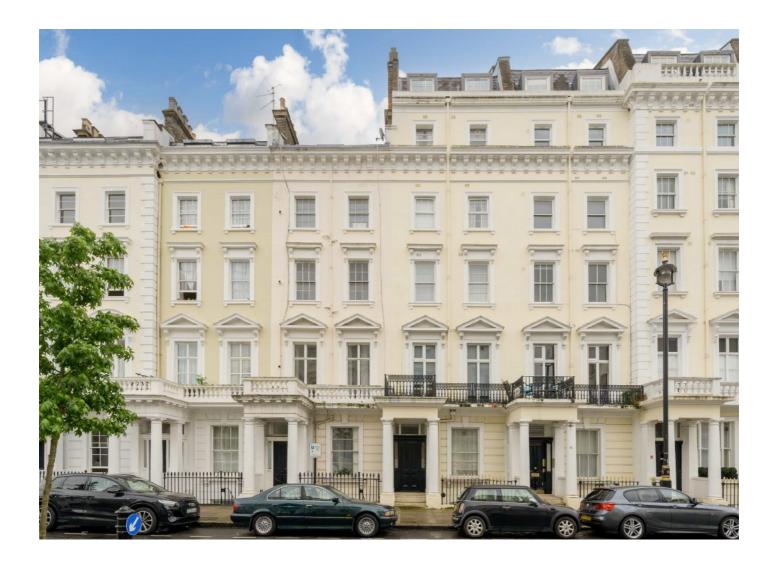

## St. Georges Drive, SW1V £1,175,000

A spacious three-bedroom garden flat located in a stuccofronted building on the Pimlico grid. This property benefits from its own private entrance with ample storage and utilised vaults.

St George's Drive is located in the heart of Pimlico. Transport facilities are excellent, situated midway between Pimlico tube and Victoria tube and mainline stations with the Gatwick Express service and trains to the south east.

## **Features**

Close To Transport Links Three Double Bedrooms Share Of Freehold Private Entrance Patio Garden Pimlico Grid

St. Georges Drive, SW1V