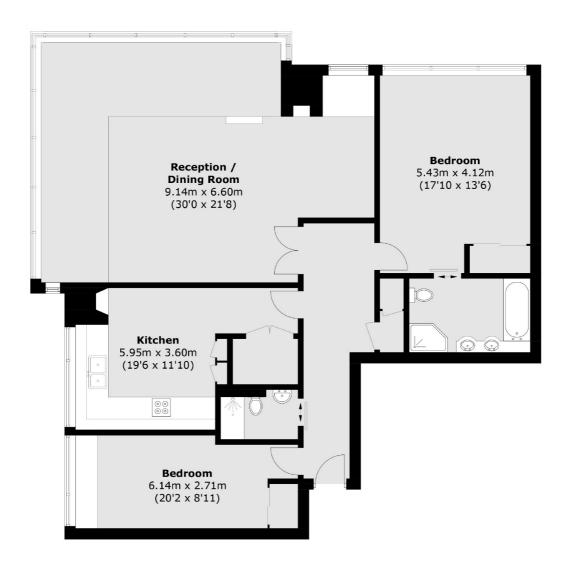

## Grosvenor Road, London, SW1V

Total area (approx.): 140.8 sq. m (1,515.6 sq. ft)

Westminster

SW1V 2LP

020 7590 9570

London

Sales

50 Churton Street