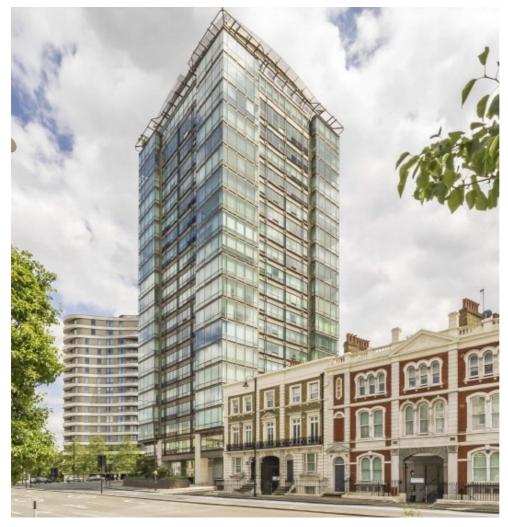

## Grosvenor Road, SW1V £1,595,000

An exquisite luxury apartment located on the 10th floor, featuring two double bedrooms, two bathrooms, and two secure underground parking spaces. Enjoy exceptional views of London's skyline and the River Thames from this corner property.

Located on Grosvenor Road, you are perfectly situated within a short walking distance of Pimlico Tube Station, with Victoria station also close by.