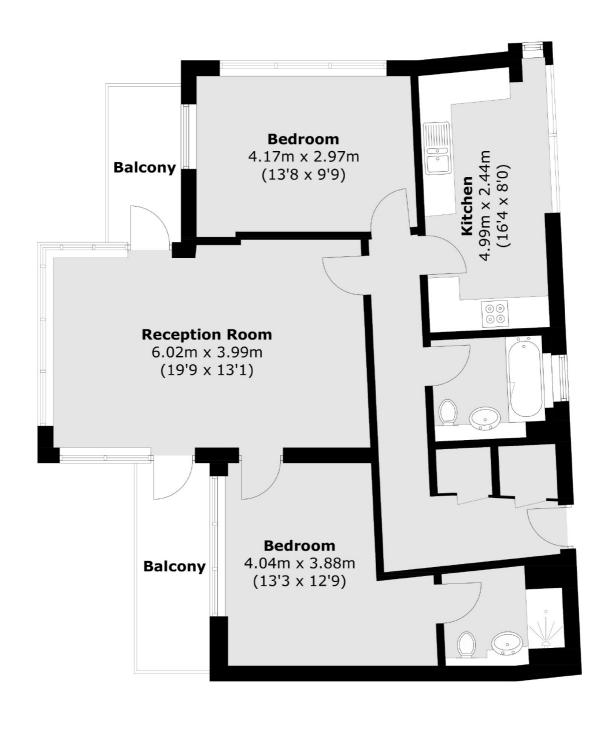

## Montaigne Close, SW1P £875,000

This luxurious two double bedroom apartment is located within one of Westminster's most desirable developments, offering ample living space, two private balconies, modern kitchen/dining area and two separate bathrooms (en suite).

## Montaigne Close, London, SW1P

Total area (approx.): 86.2 sq. m (927.8 sq. ft) Balcony (approx.): 9.8 sq. m (105.5 sq. ft)

Westminster

London

Sales

SW1V2LP

50 Churton Street

020 7590 9570