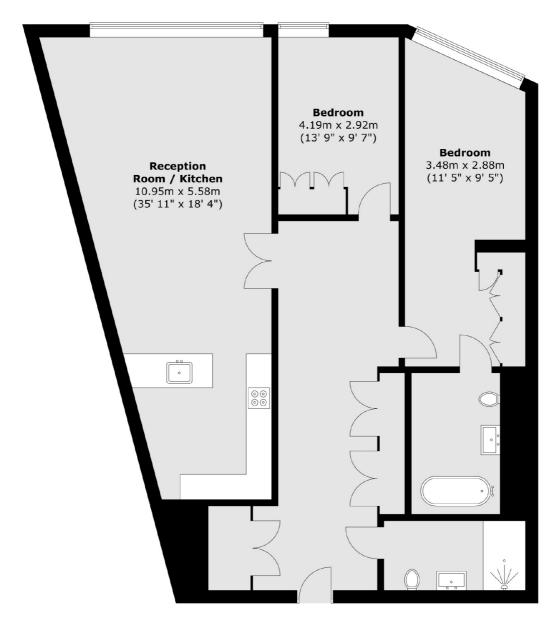

### John Islip Street, London, SW1P

Total area (approx.): 126.4 sq. m (1360 sq. ft)

Westminster

London

Sales

SW1V2LP

50 Churton Street

020 7590 9570