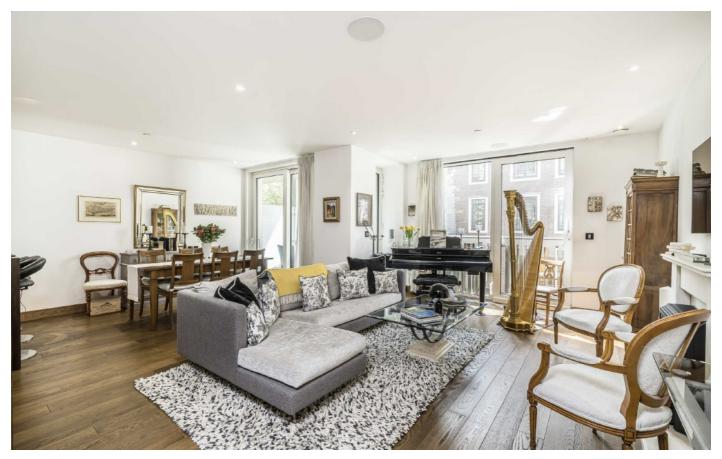

## Horseferry Road, SW1P

This apartment further comprises; an open plan reception room and kitchen with integrated breakfast bar, Miele integrated appliances including a wine cooler, there is excellent storage throughout including fitted wardrobes to all bedrooms, and there are 2 luxury bathrooms (1 en-suite), 2 balconies with views of the historic St Johns Gardens, wood flooring, comfort cooling and secure underground parking. Residents have the use of a 24-hour concierge service and a fully equipped gym.