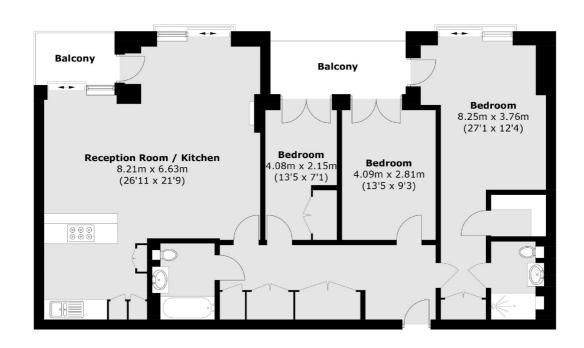

### Horseferry Road, SW1P £1,750,000

This exquisite 3-bedroom apartment is situated on the 4th floor (with lift) of this popular development, located in the heart of Westminster spanning approx 1220sq.ft (113.4 sq.m).

### Horseferry Road, London, SW1P

Total area (approx.): 113.4 sq. m (1,220.6 sq. ft) Balcony (approx.): 10.1 sq. m (108.7 sq. ft)

Westminster

London

Sales

SW1V2LP

50 Churton Street

020 7590 9570