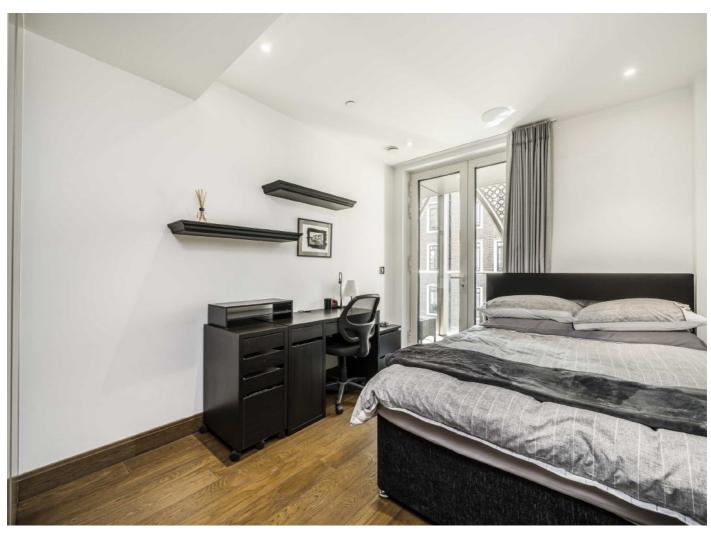

## Horseferry Road, SW1P

This apartment further comprises; an open plan reception room and kitchen with integrated breakfast bar, Miele integrated appliances including a wine cooler, there is excellent storage throughout including fitted wardrobes to all bedrooms, and there are 2 luxury bathrooms (1 en-suite), 2 balconies with views of the historic St Johns Gardens, wood flooring, comfort cooling and secure underground parking. Residents have the use of a 24-hour concierge service and a fully equipped gym.