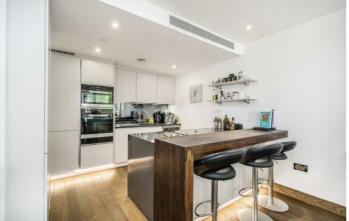

## Horseferry Road, SW1P

This apartment further comprises; an open plan reception room and kitchen with integrated breakfast bar, Miele integrated appliances including a wine cooler, there is excellent storage throughout including fitted wardrobes to all bedrooms, and there are 2 luxury bathrooms (1 en-suite), 2 balconies with views of the historic St Johns Gardens, wood flooring, comfort cooling and secure underground parking. Residents have the use of a 24-hour concierge service and a fully equipped gym.