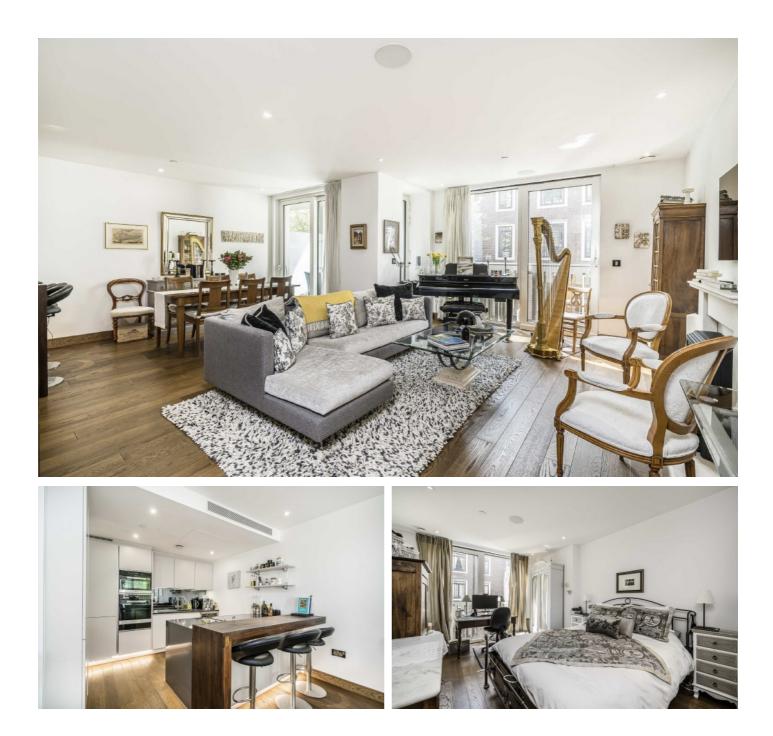

## Horseferry Road, SW1P

This apartment further comprises; an open plan reception room and kitchen with integrated breakfast bar, Miele integrated appliances including a wine cooler, there is excellent storage throughout including fitted wardrobes to all bedrooms, and there are 2 luxury bathrooms (1 en-suite), 2 balconies with views of the historic St Johns Gardens, wood flooring, comfort cooling and secure underground parking. Residents have the use of a 24-hour concierge service and a fully equipped gym.