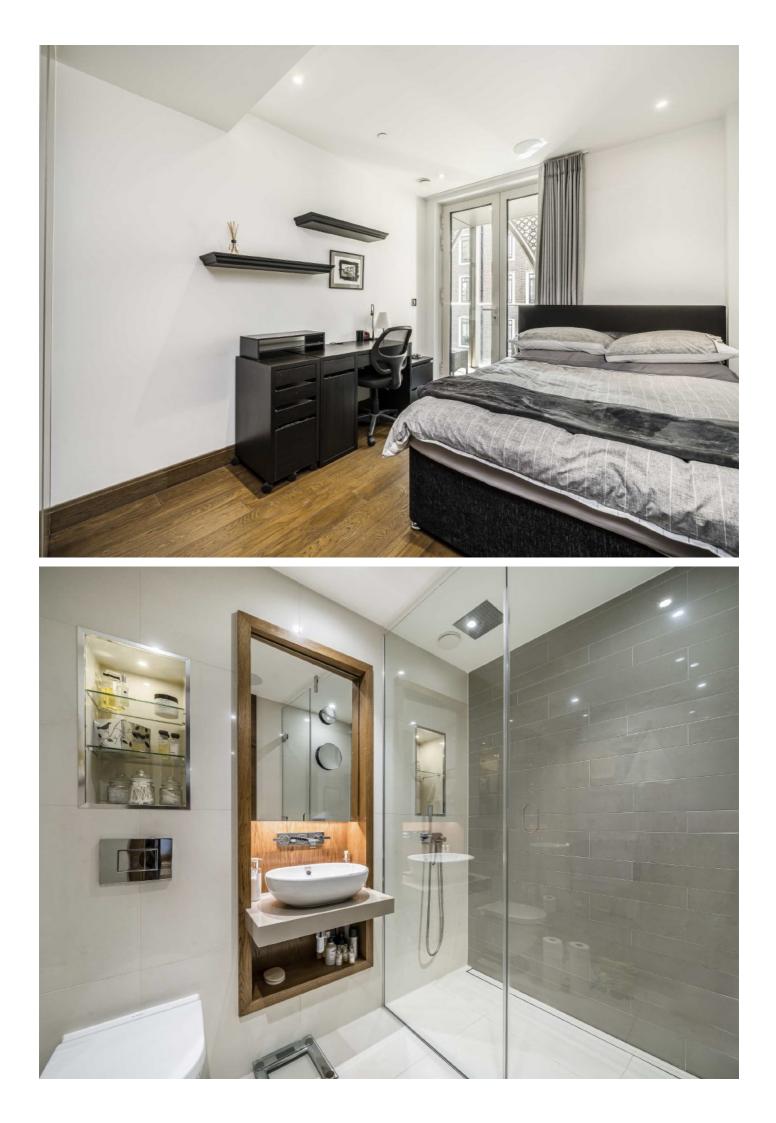

## Horseferry Road, SW1P

This apartment further comprises; an open plan reception room and kitchen with integrated breakfast bar, Miele integrated appliances including a wine cooler, there is excellent storage throughout including fitted wardrobes to all bedrooms, and there are 2 luxury bathrooms (1 en-suite), 2 balconies with views of the historic St Johns Gardens, wood flooring, comfort cooling and secure underground parking. Residents have the use of a 24-hour concierge service and a fully equipped gym.