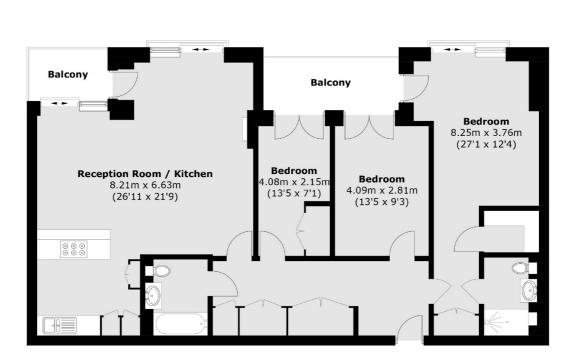

### Horseferry Road, London, SW1P

Total area (approx.): 113.4 sq. m (1,220.6 sq. ft) Balcony (approx.): 10.1 sq. m (108.7 sq. ft)

Westminster 50 Churton Street London SW1V 2LP Sales 020 7590 9570 Energy Rating: B. We aim to make our particulars both accurate and reliable. However they are not guaranteed; nor do they form part of an offer or contract. If you require clarification on any points then please contact us, especially if you're traveling some distance to view. Please note that appliances and heating systems have not been tested and therefore no warranties can be given as to their good working order.