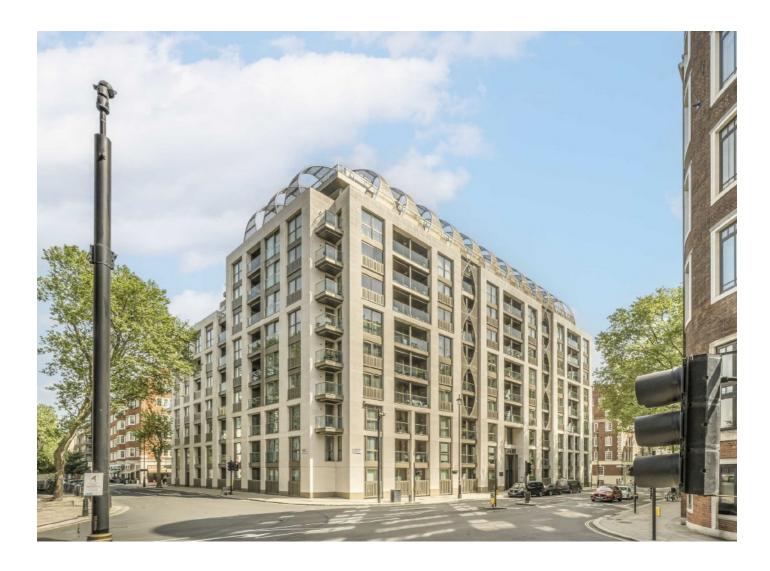

## Horseferry Road, SW1P £2,200,000

This exquisite 3-bedroom apartment is situated on the 4th floor (with lift) of this popular development, located in the heart of Westminster spanning approx 1220sq.ft (113.4 sq.m).

The Courthouse lies on the corner of Marsham Street and Romney Street and is only a short distance to St. James's Park, Buckingham Palace, Parliament Square and the River Thames. There are superb transport links at St. James's Park (Circle and District Lines), Victoria Station (Gatwick Express, British Rail Mainline, Circle, District and Victoria lines) with a further tube station at Westminster (Jubilee Line).