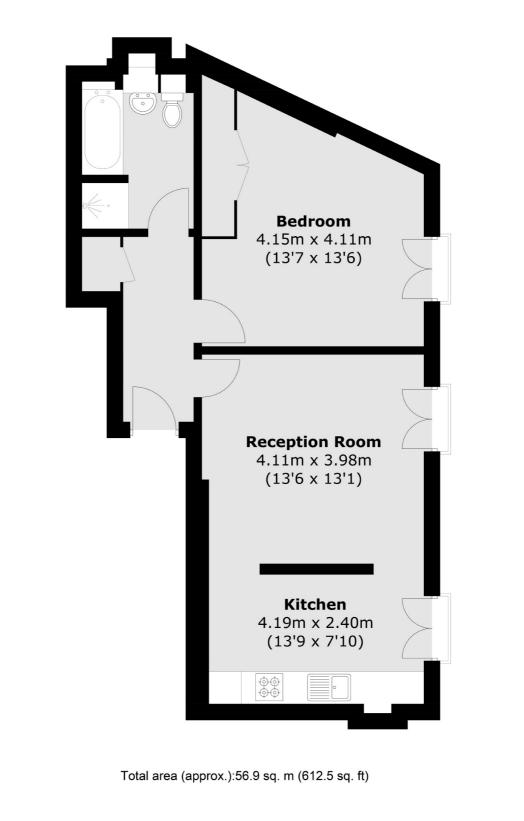

## **Victoria Street, SW1H** £725,000

A well-presented and bright one bedroom apartment is located on the third floor of one of Westminster's most sought after Victorian mansion blocks. The apartment is in good condition and has excellent views across the open spaces of Christchurch Gardens.

## Features

One Double Bedroom Gated Courtyard 24 Hour Concierge Lift Share of Freehold Close to Underground Stations