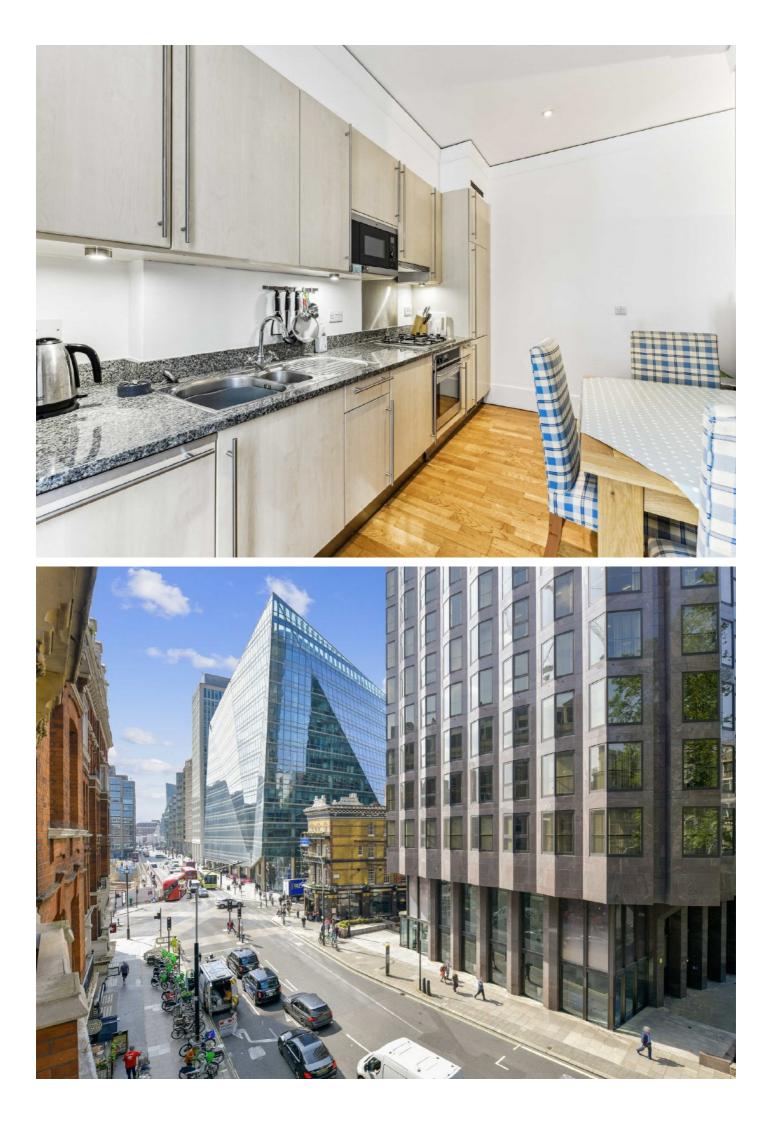

## **Victoria Street, SW1H** £725,000

A well-presented and bright one bedroom apartment is located on the third floor of one of Westminster's most sought after Victorian mansion blocks. The apartment is in good condition and has excellent views across the open spaces of Christchurch Gardens.

Victoria Street provides many local amenities and is close to the green open spaces of St. James's Park. St James's Park underground station is the closest tube station.