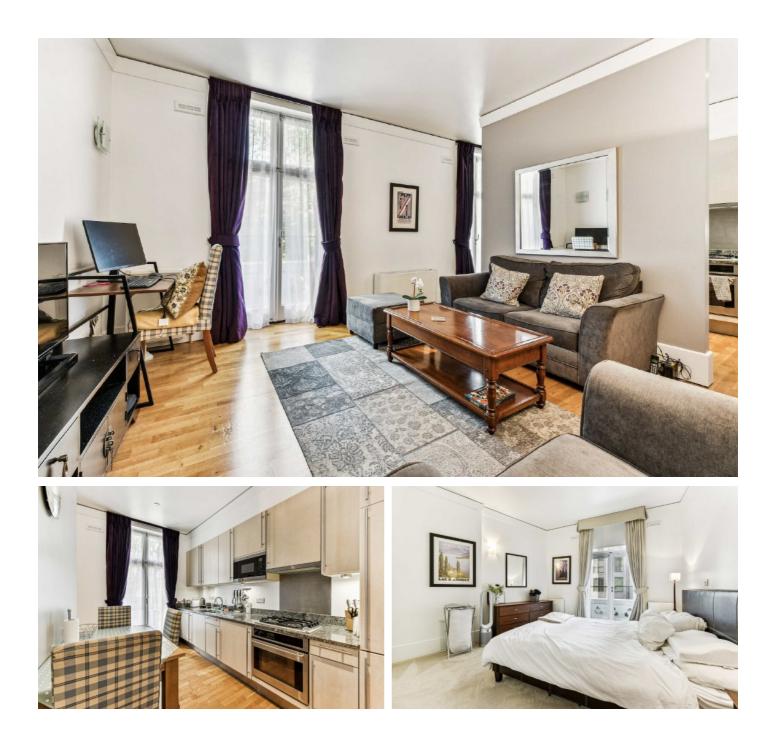

## **Victoria Street, SW1H** £725,000

A well-presented and bright one bedroom apartment is located on the third floor of one of Westminster's most sought after Victorian mansion blocks. The apartment is in good condition and has excellent views across the open spaces of Christchurch Gardens.

## Features

One Double Bedroom Gated Courtyard 24 Hour Concierge Lift Share of Freehold Close to Underground Stations