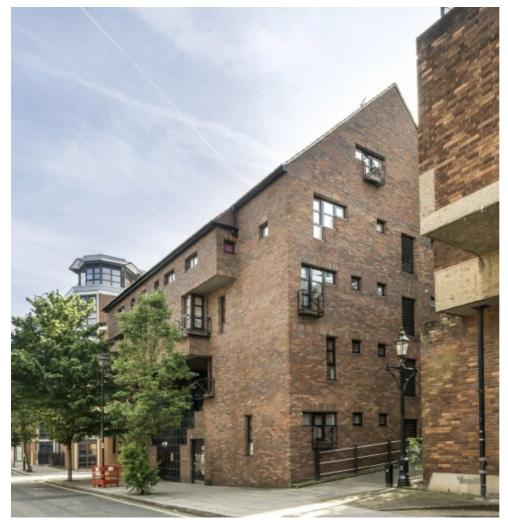

## Moreton Street, SW1V £299,000

A well proportioned studio apartment on the raised ground floor of this purpose built block. This apartment benefits from views over the communal gardens and a large reception room with a drop- down bed to maximise space.

Moreton Street is positioned within a sought-after location in the heart of Pimlico, close to the public gardens of St. George's Square and a variety shops, bars and restaurants. Transport links are excellent with Pimlico Tube and Victoria transport hub nearby.