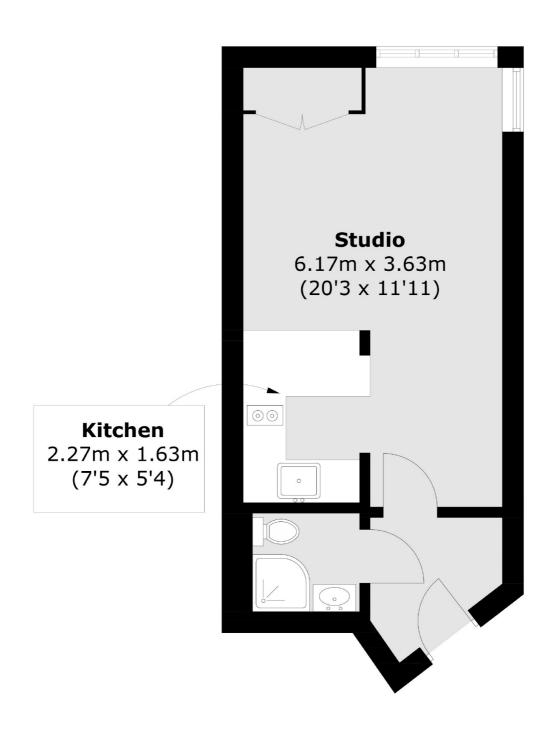

## Moreton Street, London, SW1V

Total area (approx.): 28.3 sq. m (304.6 sq. ft)

Westminster

London

Sales

SW1V 2LP

020 7590 9570

50 Churton Street