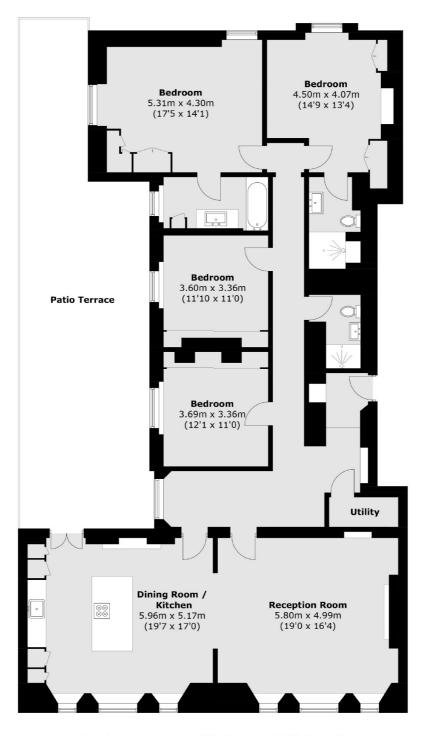

### Carlisle Place, London, SW1P

Total area (approx.): 176.8 sq. m (1903.0 sq. ft) Patio Terrace : 58.3 sq. m (627.5 sq. ft)

Westminster

SW1V 2LP

020 7590 9570

London

Sales

50 Churton Street