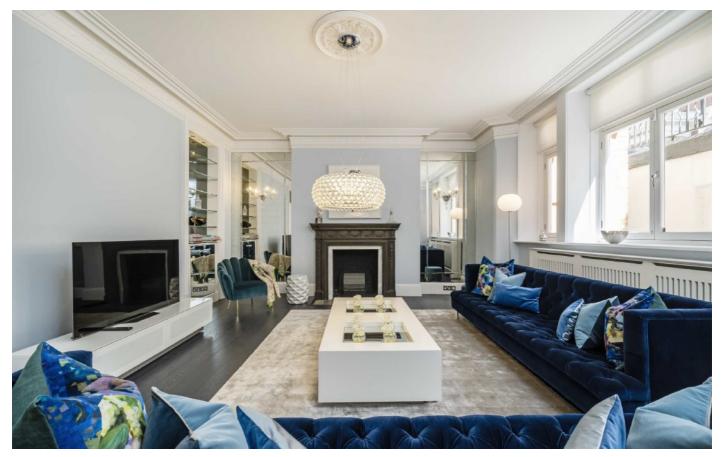

## Carlisle Place, SW1P

The current owners have spared no expense on the refurbishment of this fine property and have restored many of the wonderful period features. Positioned on the lower ground floor there are two imposing rooms at the front of the property, a spacious reception room interconnecting with a beautifully designed kitchen /dining room with a stunning range of SieMatic units. Casement doors lead out to an amazing terrace (not demised).

There are four double bedrooms with fitted wardrobes. The principal bedroom has an ensuite bathroom designed by Phillip Starck, there are two further bathrooms (one ensuite) with Duravit fittings, there is also a utility room. Bespoke wood floors by Ted Todd are laid in all main rooms and the hallway.