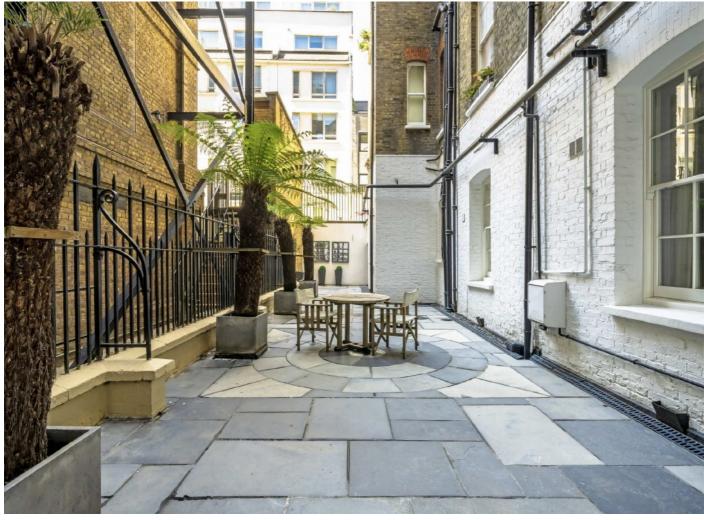

## Carlisle Place, SW1P

The current owners have spared no expense on the refurbishment of this fine property and have restored many of the wonderful period features. Positioned on the lower ground floor there are two imposing rooms at the front of the property, a spacious reception room interconnecting with a beautifully designed kitchen /dining room with a stunning range of SieMatic units. Casement doors lead out to an amazing terrace (not demised).