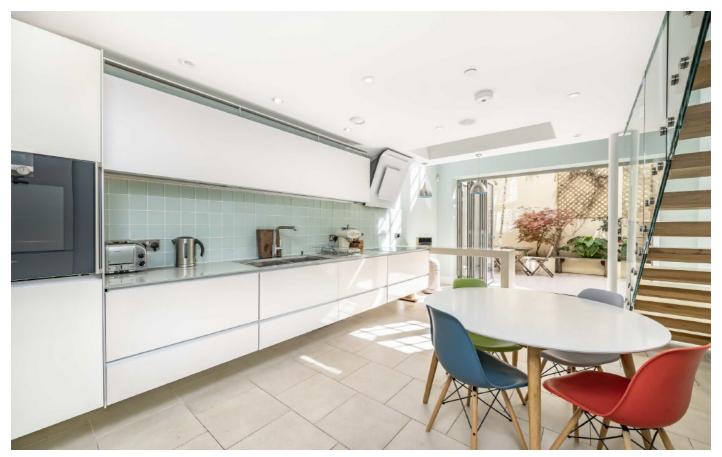

Situated on the lower ground floor is a spacious kitchen with ample space for dining, bi-folding doors lead to a pretty patio area. There is a utility room, pantry, media room and two useful vaults.

The Ground floor has a dining room with two large casement windows, a guest cloakroom and a study with a very interesting curved wall. On the first floor there is an elegant reception room with three large windows, a bedroom and bathroom.