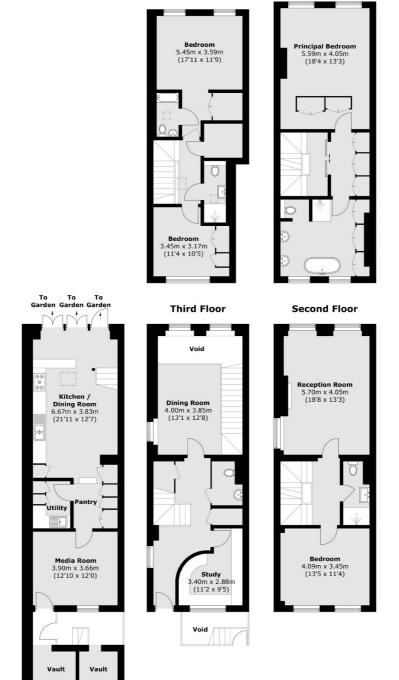

Situated on the lower ground floor is a spacious kitchen with ample space for dining, bi-folding doors lead to a pretty patio area. There is a utility room, pantry, media room and two useful vaults.

The Ground floor has a dining room with two large casement windows, a guest cloakroom and a study with a very interesting curved wall. On the first floor there is an elegant reception room with three large windows, a bedroom and bathroom.

Positioned on the second floor is the principal bedroom suite with a large bathroom and range of fitted wardrobes. The third floor has two bedrooms, two bathrooms and two large cupboards.

### Buckingham Place, London, SW1E

Total area (approx.) : 236.2 sq. m (2,542.3 sq. ft) Vaults : 6.2 sq. m (66.7 sq. ft)

**Ground Floor** 

**Lower Ground Floor** 

Westminster

London

Sales

SW1V2LP