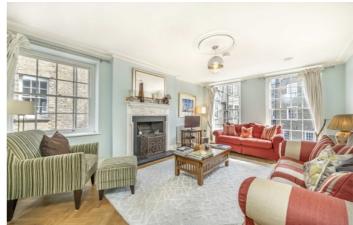

Situated on the lower ground floor is a spacious kitchen with ample space for dining, bi-folding doors lead to a pretty patio area. There is a utility room, pantry, media room and two useful vaults.

The Ground floor has a dining room with two large casement windows, a guest cloakroom and a study with a very interesting curved wall. On the first floor there is an elegant reception room with three large windows, a bedroom and bathroom.