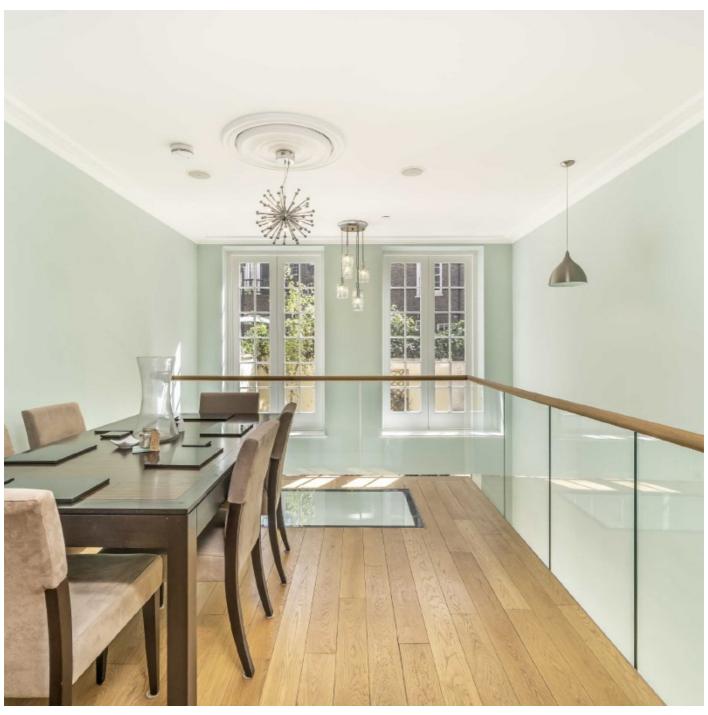

Situated on the lower ground floor is a spacious kitchen with ample space for dining, bi-folding doors lead to a pretty patio area. There is a utility room, pantry, media room and two useful vaults.

The Ground floor has a dining room with two large casement windows, a guest cloakroom and a study with a very interesting curved wall. On the first floor there is an elegant reception room with three large windows, a bedroom and bathroom.