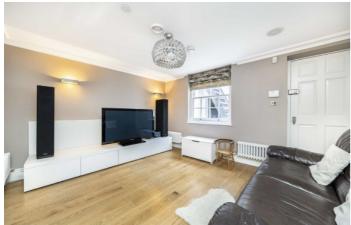

Situated on the lower ground floor is a spacious kitchen with ample space for dining, bi-folding doors lead to a pretty patio area. There is a utility room, pantry, media room and two useful vaults.

The Ground floor has a dining room with two large casement windows, a guest cloakroom and a study with a very interesting curved wall. On the first floor there is an elegant reception room with three large windows, a bedroom and bathroom.

Positioned on the second floor is the principal bedroom suite with a large bathroom and range of fitted wardrobes. The third floor has two bedrooms, two bathrooms and two large cupboards.