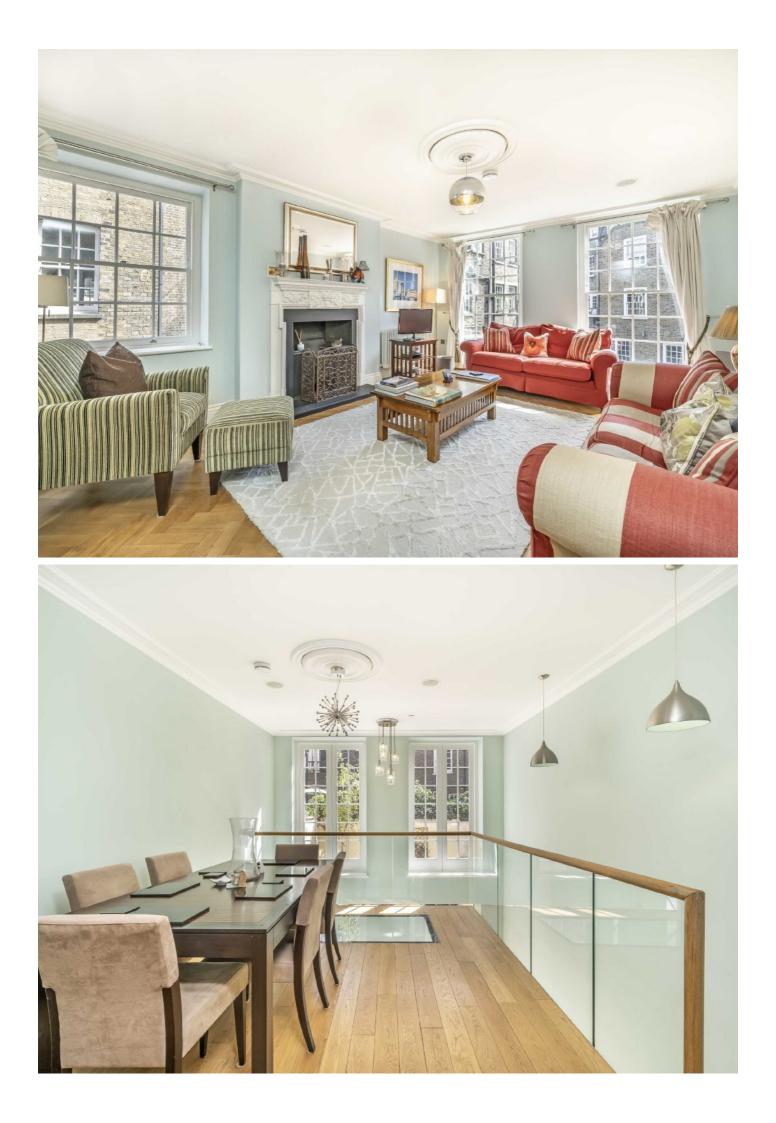

Situated on the lower ground floor is a spacious kitchen with ample space for dining, bi-folding doors lead to a pretty patio area. There is a utility room, pantry, media room and two useful vaults.

The Ground floor has a dining room with two large casement windows, a guest cloakroom and a study with a very interesting curved wall. On the first floor there is an elegant reception room with three large windows, a bedroom and bathroom.

Positioned on the second floor is the principal bedroom suite with a large bathroom and range of fitted wardrobes. The third floor has two bedrooms, two bathrooms and two large cupboards.