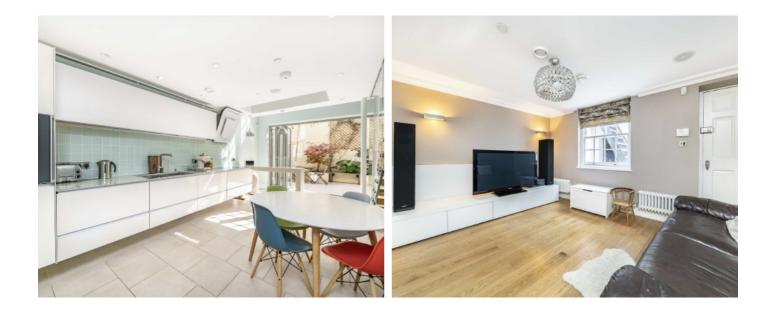

Situated on the lower ground floor is a spacious kitchen with ample space for dining, bi-folding doors lead to a pretty patio area. There is a utility room, pantry, media room and two useful vaults.

The Ground floor has a dining room with two large casement windows, a guest cloakroom and a study with a very interesting curved wall. On the first floor there is an elegant reception room with three large windows, a bedroom and bathroom.