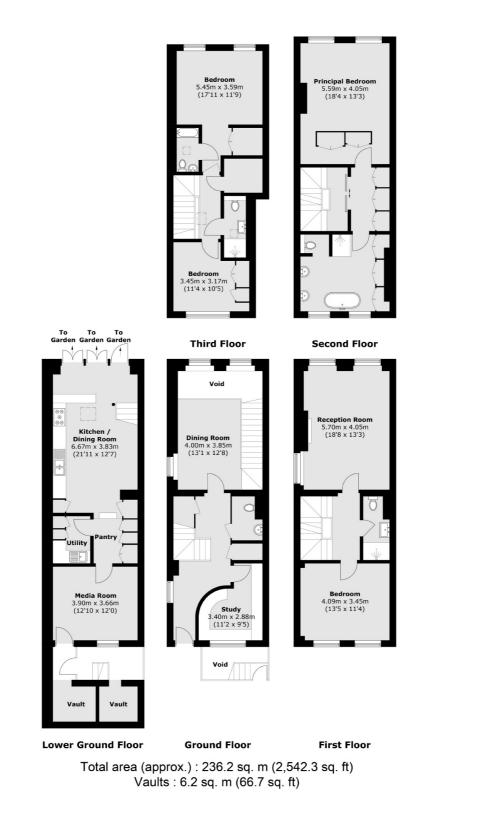

Situated on the lower ground floor is a spacious kitchen with ample space for dining, bi-folding doors lead to a pretty patio area. There is a utility room, pantry, media room and two useful vaults.

The Ground floor has a dining room with two large casement windows, a guest cloakroom and a study with a very interesting curved wall. On the first floor there is an elegant reception room with three large windows, a bedroom and bathroom.

Positioned on the second floor is the principal bedroom suite with a large bathroom and range of fitted wardrobes. The third floor has two bedrooms, two bathrooms and two large cupboards.