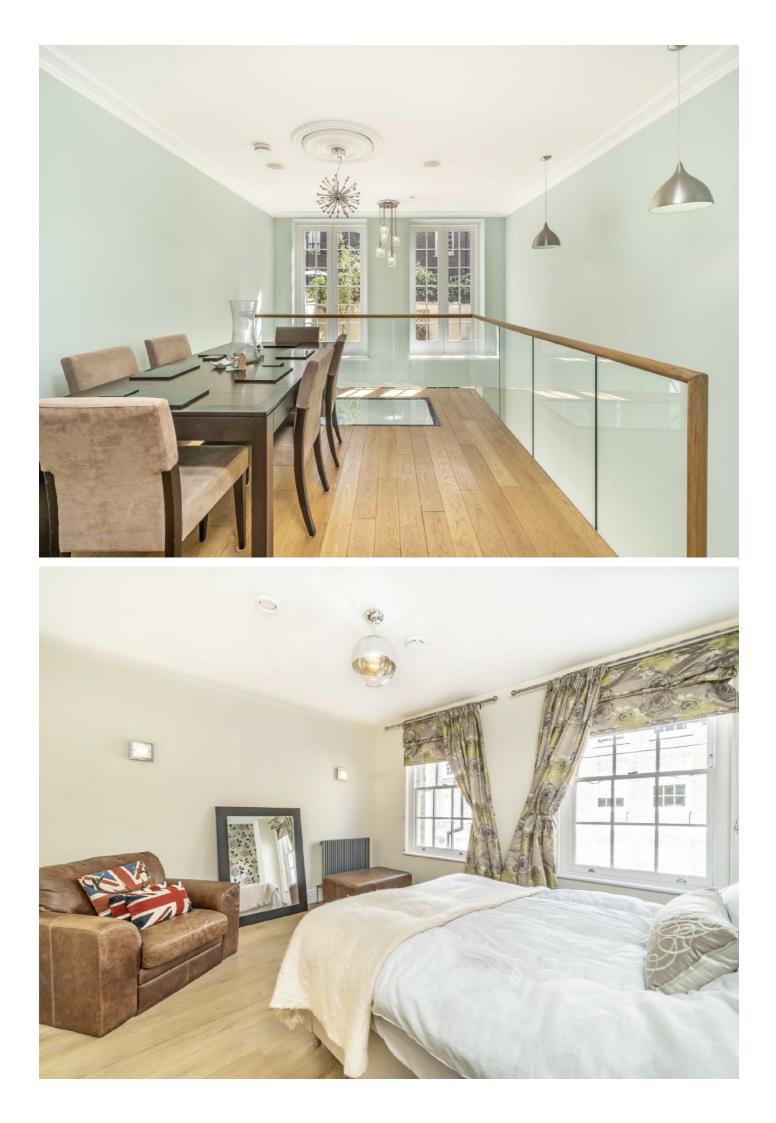

Situated on the lower ground floor is a spacious kitchen with ample space for dining, bi-folding doors lead to a pretty patio area. There is a utility room, pantry, media room and two useful vaults.

The Ground floor has a dining room with two large casement windows, a guest cloakroom and a study with a very interesting curved wall. On the first floor there is an elegant reception room with three large windows, a bedroom and bathroom.

Positioned on the second floor is the principal bedroom suite with a large bathroom and range of fitted wardrobes. The third floor has two bedrooms, two bathrooms and two large cupboards.