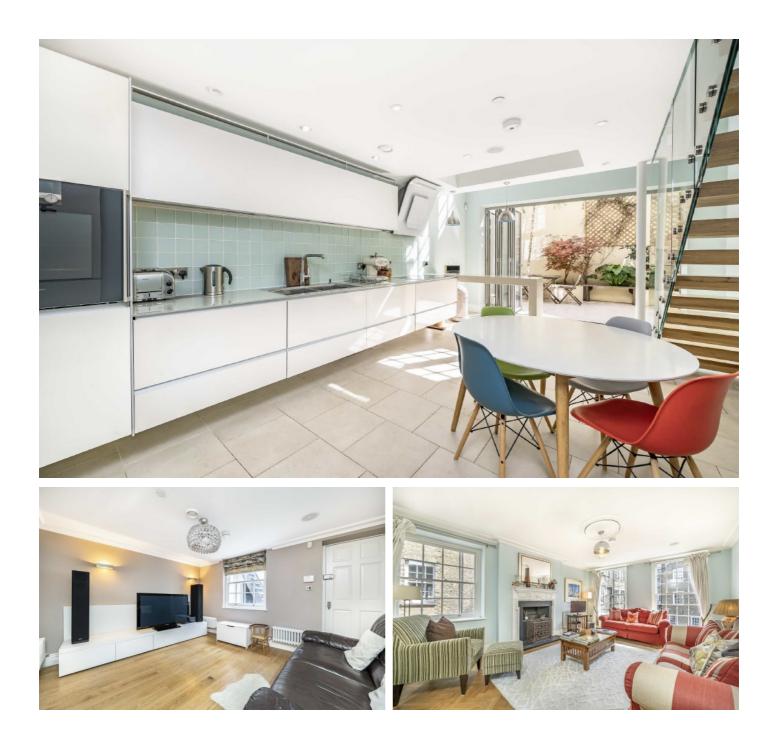

Situated on the lower ground floor is a spacious kitchen with ample space for dining, bi-folding doors lead to a pretty patio area. There is a utility room, pantry, media room and two useful vaults.

The Ground floor has a dining room with two large casement windows, a guest cloakroom and a study with a very interesting curved wall. On the first floor there is an elegant reception room with three large windows, a bedroom and bathroom.