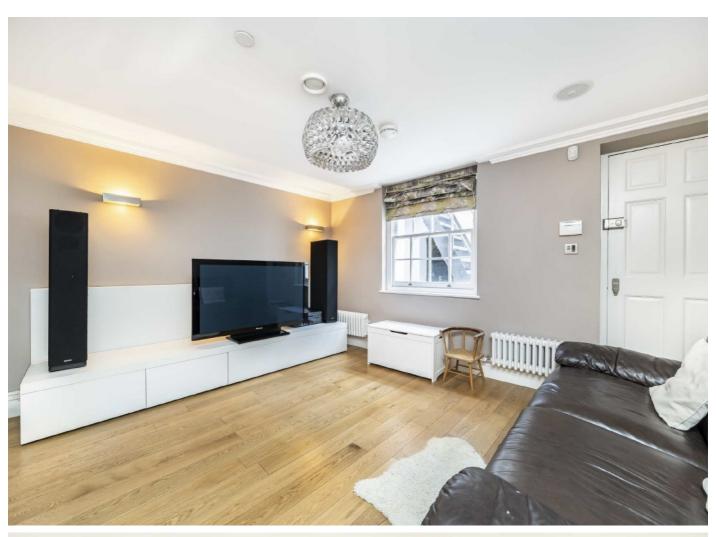

Positioned on the second floor is the principal bedroom suite with a large bathroom and range of fitted wardrobes. The third floor has two bedrooms, two bathrooms and two large cupboards.