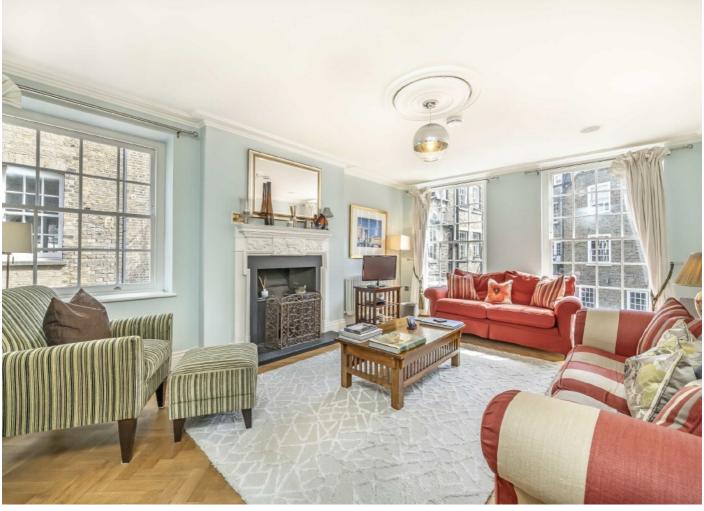

Situated on the lower ground floor is a spacious kitchen with ample space for dining, bi-folding doors lead to a pretty patio area. There is a utility room, pantry, media room and two useful vaults.

The Ground floor has a dining room with two large casement windows, a guest cloakroom and a study with a very interesting curved wall. On the first floor there is an elegant reception room with three large windows, a bedroom and bathroom.