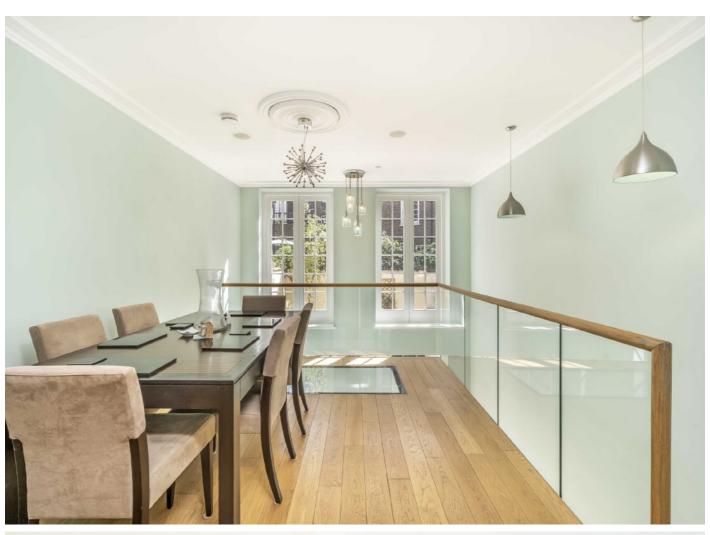

Situated on the lower ground floor is a spacious kitchen with ample space for dining, bi-folding doors lead to a pretty patio area. There is a utility room, pantry, media room and two useful vaults.

The Ground floor has a dining room with two large casement windows, a guest cloakroom and a study with a very interesting curved wall. On the first floor there is an elegant reception room with three large windows, a bedroom and bathroom.