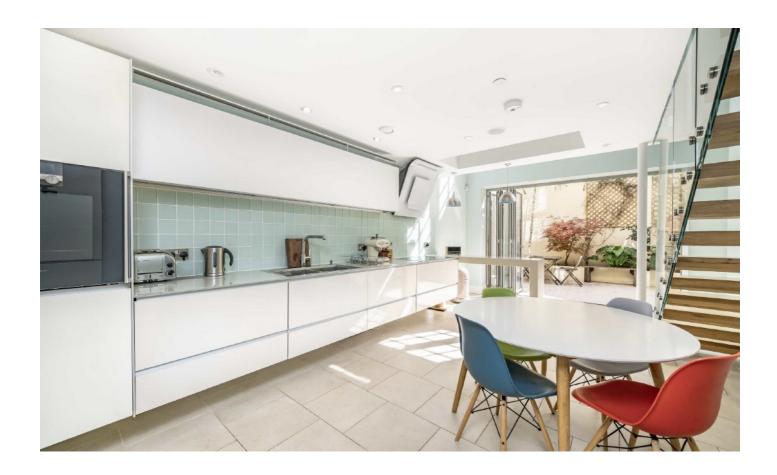

Situated on the lower ground floor is a spacious kitchen with ample space for dining, bi-folding doors lead to a pretty patio area. There is a utility room, pantry, media room and two useful vaults.

The Ground floor has a dining room with two large casement windows, a guest cloakroom and a study with a very interesting curved wall. On the first floor there is an elegant reception room with three large windows, a bedroom and bathroom.