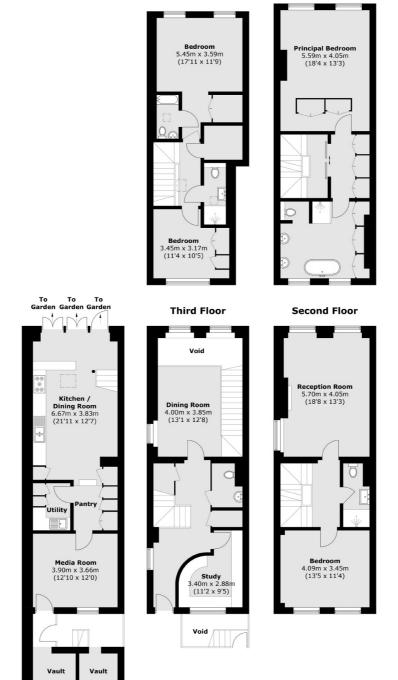

Situated on the lower ground floor is a spacious kitchen with ample space for dining, bi-folding doors lead to a pretty patio area. There is a utility room, pantry, media room and two useful vaults.

The Ground floor has a dining room with two large casement windows, a guest cloakroom and a study with a very interesting curved wall. On the first floor there is an elegant reception room with three large windows, a bedroom and bathroom.

Positioned on the second floor is the principal bedroom suite with a large bathroom and range of fitted wardrobes. The third floor has two bedrooms, two bathrooms and two large cupboards.

## Buckingham Place, London, SW1E

Total area (approx.) : 236.2 sq. m (2,542.3 sq. ft) Vaults : 6.2 sq. m (66.7 sq. ft)

**Ground Floor** 

First Floor

020 7590 9570

**Lower Ground Floor**