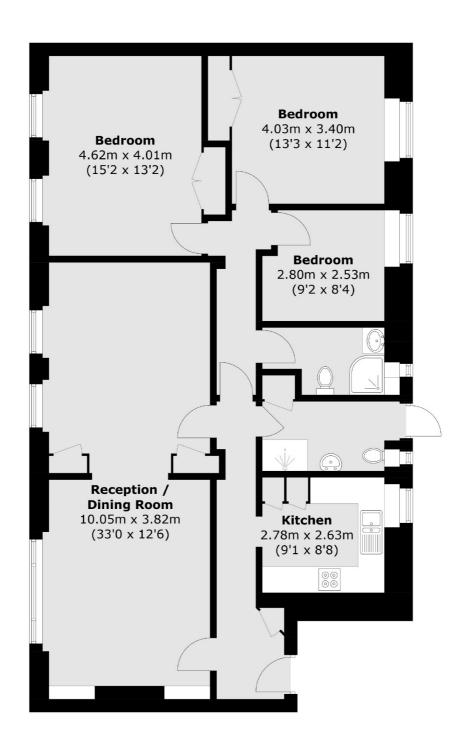

### Tufton Street, London, SW1P

Total area (approx.): 111.8 sq. m (1,203.4 sq. ft)

Westminster

London

Sales

SW1V2LP

50 Churton Street

020 7590 9570