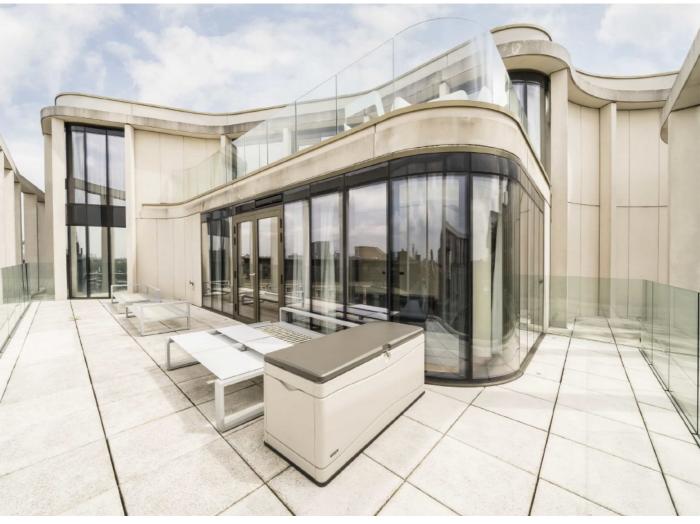

# John Islip Street, SW1P £2,600,000

This impressive split-level penthouse apartment is situated across the 11th and 12th floors of the esteemed Cleland House development. Boasting two expansive roof terraces, this property offers breathtaking views of Westminster.

The apartment is located in the well-known Abell & Celand development, which is situated in the heart of Westminster, just moments away from some of London's most historic landmarks. The development offers an array of facilities, including a health spa with a gym and a swimming pool, a 24-hour concierge service, and communal gardens. The apartment also comes with the added bonus of two private car parking spaces.