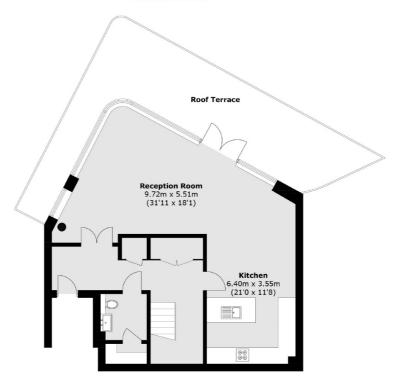

### **Twelfth Floor**

#### **Eleventh Floor**

Westminster

London

Sales

SW1V 2LP

020 7590 9570

50 Churton Street

Total area (approx.): 131.3 sq. m (1,413.3 sq. ft) Roof Terrace (approx.): 57.7 sq. m (621.1 sq. ft)