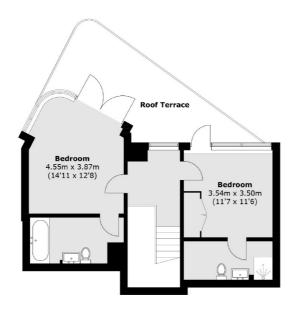

### **Twelfth Floor**

#### **Eleventh Floor**

Westminster

London

Sales

SW1V 2LP

020 7590 9570

50 Churton Street

Total area (approx.): 131.3 sq. m (1,413.3 sq. ft) Roof Terrace (approx.): 57.7 sq. m (621.1 sq. ft)