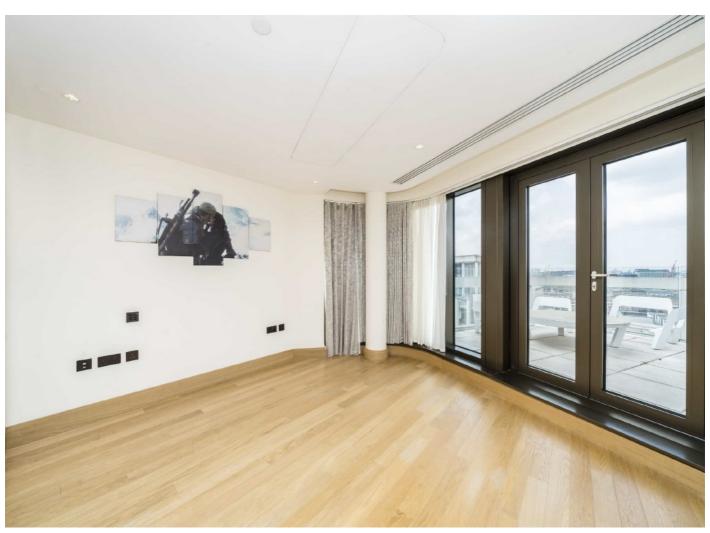

### John Islip Street, SW1P

As you step into this desirable apartment, you'll be greeted by a spacious and stylish open-plan living area that is illuminated by natural light pouring in through the floor-to-ceiling windows. The bespoke Poggenpohl kitchen, which is custom-made and costs £150,000 truly sets this property apart. Poggenpohl is a highly respected German brand that is renowned for its luxury kitchens, combining architectural concepts, design principles, and trendsetting products with outstanding craftsmanship and technical precision.

The apartment features two generously sized bedrooms, each with its own en-suite bathroom that boasts a luxurious marble finish and fine white porcelain suites. The bedrooms come equipped with generous built-in storage that doesn't detract from the overall space of the room, while LED downlighters and polished chrome fittings add a touch of sophistication to the space.