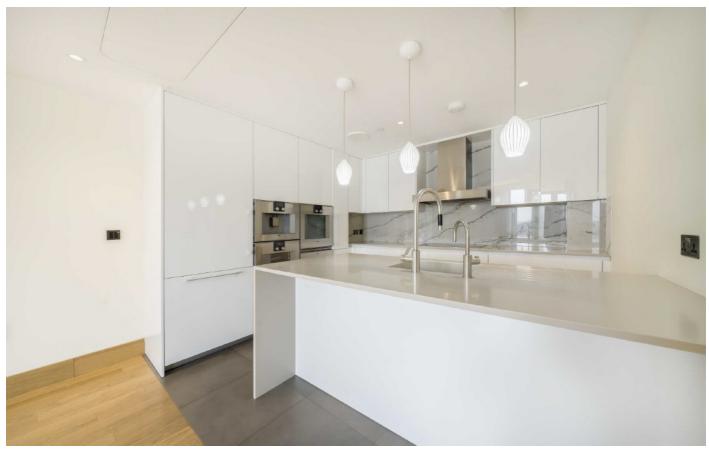

### John Islip Street, SW1P

As you step into this desirable apartment, you'll be greeted by a spacious and stylish open-plan living area that is illuminated by natural light pouring in through the floor-to-ceiling windows. The bespoke Poggenpohl kitchen, which is custom-made and costs £150,000 truly sets this property apart. Poggenpohl is a highly respected German brand that is renowned for its luxury kitchens, combining architectural concepts, design principles, and trendsetting products with outstanding craftsmanship and technical precision.