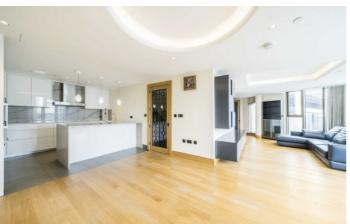

### John Islip Street, SW1P

As you step into this desirable apartment, you'll be greeted by a spacious and stylish open-plan living area that is illuminated by natural light pouring in through the floor-to-ceiling windows. The bespoke Poggenpohl kitchen, which is custom-made and costs £150,000 truly sets this property apart. Poggenpohl is a highly respected German brand that is renowned for its luxury kitchens, combining architectural concepts, design principles, and trendsetting products with outstanding craftsmanship and technical precision.