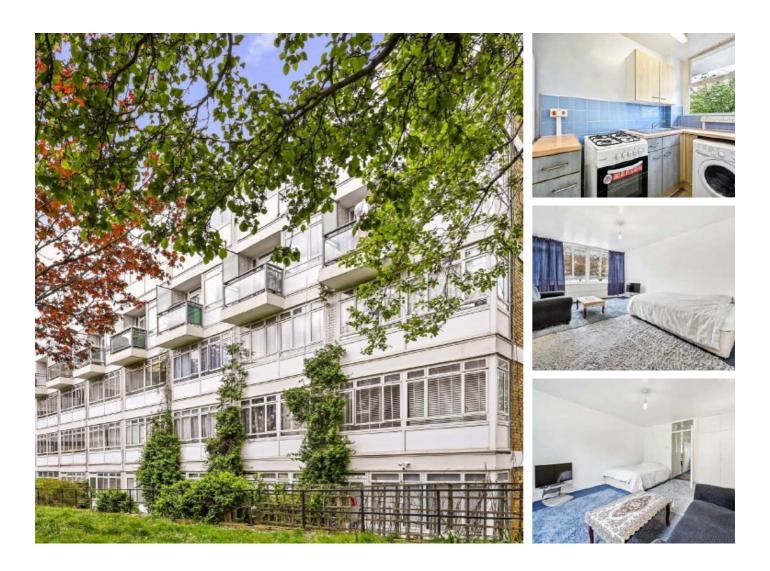

## **Churchill Gardens, SW1V** £300,000

A spacious and bright studio apartment situated in a purpose built block in Pimlico. This property benefits from a separate kitchen and ample storage.

Churchill Gardens is a quiet leafy estate set just moments from the local amenities of Pimlico, while for a more extensive collection both Chelsea and Victoria are close by.

## Features

Close To Transport Links No Onward Chain Separate Kitchen Built In Storage Natural Light Studio