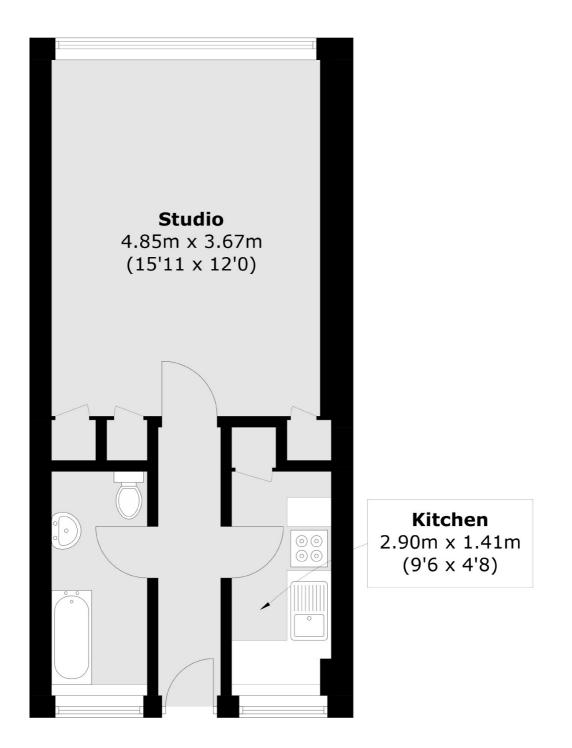

## Churchill Gardens, London, SW1V

Total area (approx.): 33.0 sq. m (355.2 sq. ft)

Westminster 50 Churton Street London SW1V 2LP Sales 020 7590 9570 Energy Rating: C. We aim to make our particulars both accurate and reliable. However they are not guaranteed; nor do they form part of an offer or contract. If you require clarification on any points then please contact us, especially if you're traveling some distance to view. Please note that appliances and heating systems have not been tested and therefore no warranties can be given as to their good working order.