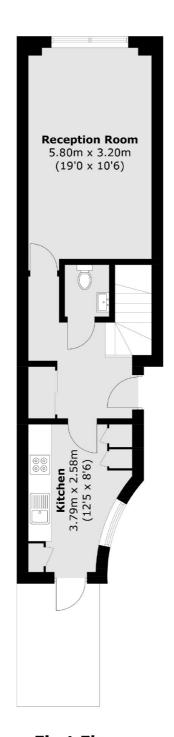

### **First Floor**

Westminster

London

Sales

SW1V2LP

50 Churton Street

020 7590 9570

#### **Second Floor**

Total area (approx.): 80.8 sq. m (869.7 sq. ft) Terrace: 3.0 sq. m (32.3 sq. ft)