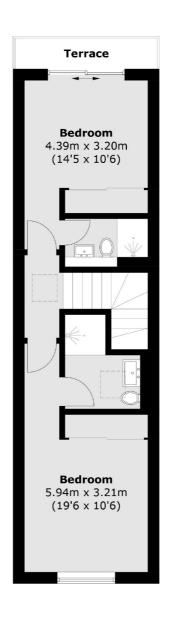

#### **Second Floor**

Total area (approx.): 80.8 sq. m (869.7 sq. ft) Terrace: 3.0 sq. m (32.3 sq. ft)