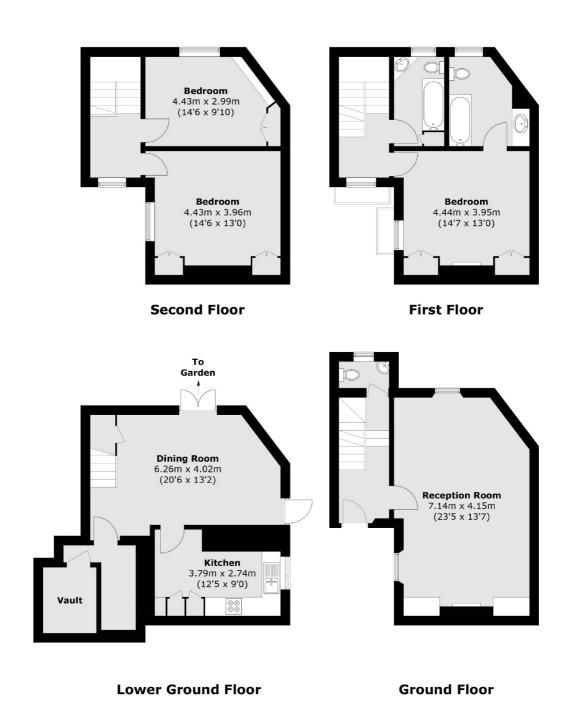

## Churton Place, SW1V £1,650,000

This is a freehold townhouse located in a prime central area, situated in a peaceful cul-de-sac. The property features a spacious reception room and cloakroom on the ground floor, while the kitchen and dining area are located on the lower ground floor. Upstairs, there is a double bedroom with an en-suite bathroom on the first floor, along with a separate family bathroom. On the second floor, there are two additional double bedrooms, providing ample space for a family or guests.

## Churton Place, London, SW1V

Total area (approx.): 148.7 sq. m (1,600.6 sq. ft)

Energy Rating: E. We aim to make our particulars both accurate and reliable. However they are not guaranteed; nor do they form part of an offer or contract. If you require clarification on any points then please contact us, especially if you're traveling some distance to view. Please note that appliances and heating systems have not been tested and therefore no warranties can be given as to their good working order.