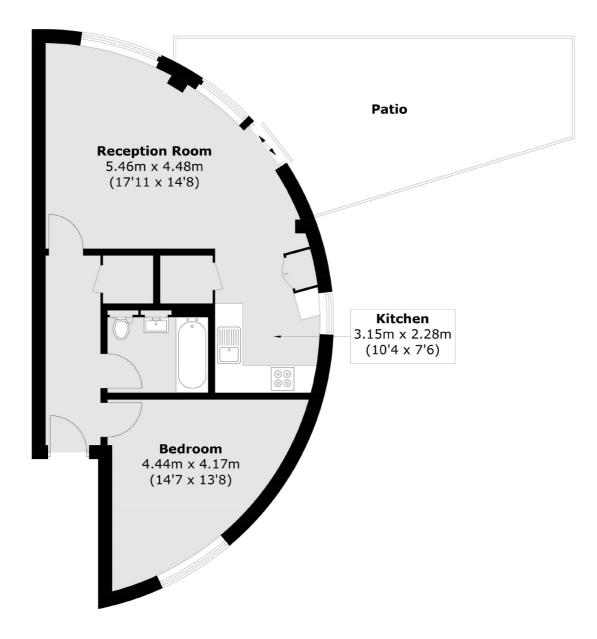

### Montaigne Close, London, SW1P

Total area (approx.): 52.6 sq. m (566.2 sq. ft)

Westminster 50 Churton Street London SW1V 2LP Sales 020 7590 9570 Energy Rating: D. We aim to make our particulars both accurate and reliable. However they are not guaranteed; nor do they form part of an offer or contract. If you require clarification on any points then please contact us, especially if you're traveling some distance to view. Please note that appliances and heating systems have not been tested and therefore no warranties can be given as to their good working order.