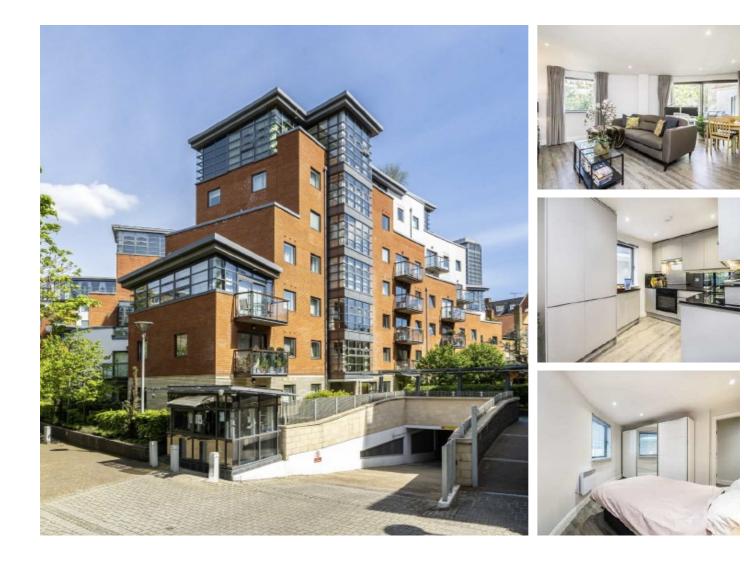

## Montaigne Close, SW1P £600,000

Situated on the ground floor in a secure modern development with 24-hour concierge service, leisure suite with Gymnasium, Jacuzzi, Sauna and Steam Room, this spacious one-bedroom apartment has access to a large private terrace.

Montaigne Close is positioned well for easy access to Victoria transport hub and Pimlico, St James' Park, and Westminster Tube. A variety of fashionable shops, bars and restaurants can be found on nearby Victoria Street and in Pimlico.

#### Features

Private Terrace Secure Parking Leisure Suite 24-Hour Concierge Ground Floor Long Lease