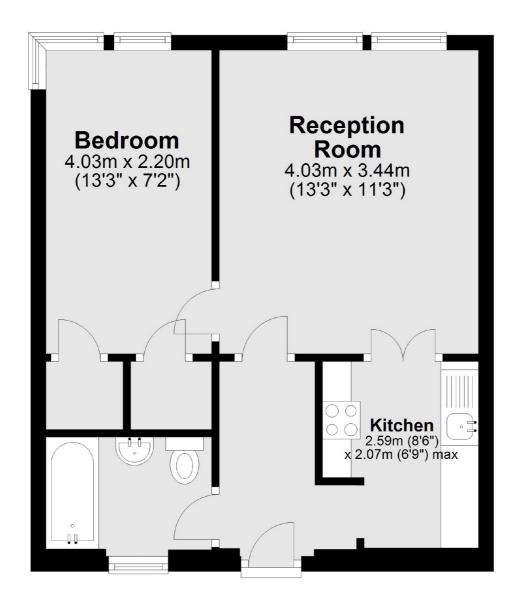

## Ambrosden Avenue, London, SW1P

Total area: approx. 38.5 sq. metres (414.4 sq. feet)

Westminster

London

Sales

SW1V2LP

50 Churton Street

020 7590 9570