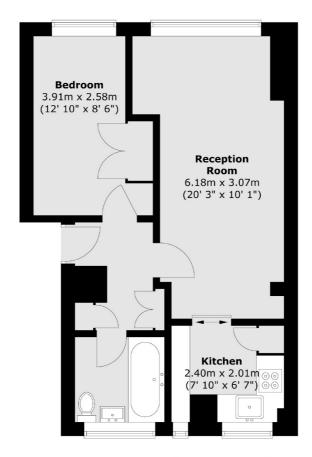

## Catherine Place, London, SW1E

Total area (approx.): 41.9 sq. m (451 sq. ft)

Westminster

London

Sales

SW1V2LP

50 Churton Street

020 7590 9570