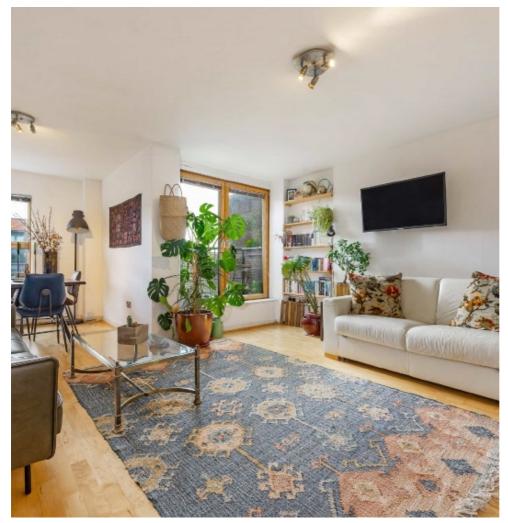

## Chapter Street, SW1P £650,000

A large one bedroom apartment located on the fourth floor (with lift). This apartment has recently been renovated to a high standard throughout. Benefiting from ample amounts of natural day light, porter and secure underground parking.

Located in the prestigious Westminster close to Vincent Square, Chapter Street is a few moments walk from Pimlico Underground Station, and within easy reach of Victoria Mainline Station.

## **Features**

Secure Parking Space Communal Courtyard Share Of Freehold Balcony Porter Lift