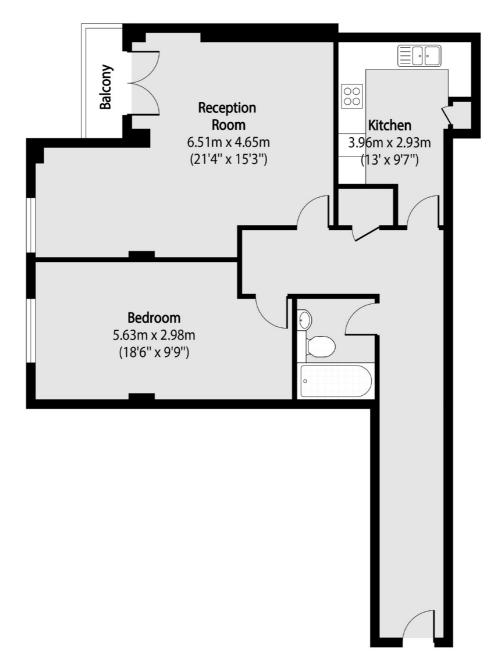

## Chapter Street, London, SW1P

Total area (approx): 73.01 sq m (786 sq. ft)

Balcony total area (approx): 1.92 sq m (21 sq. ft)

Westminster

London

Sales

SW1V2LP

50 Churton Street