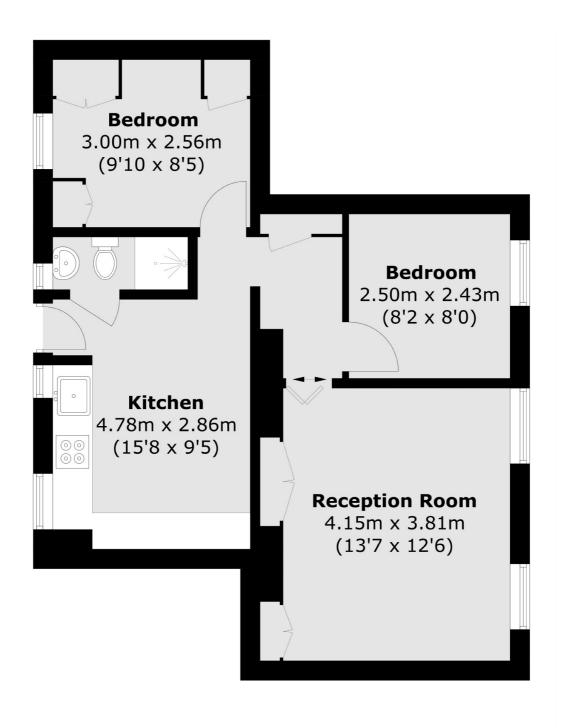

## Page Street, London, SW1P

Total area (approx.): 49.1 sq. m (528.5 sq. ft)

Westminster

SW1V 2LP

020 7590 9570

London

Sales

50 Churton Street