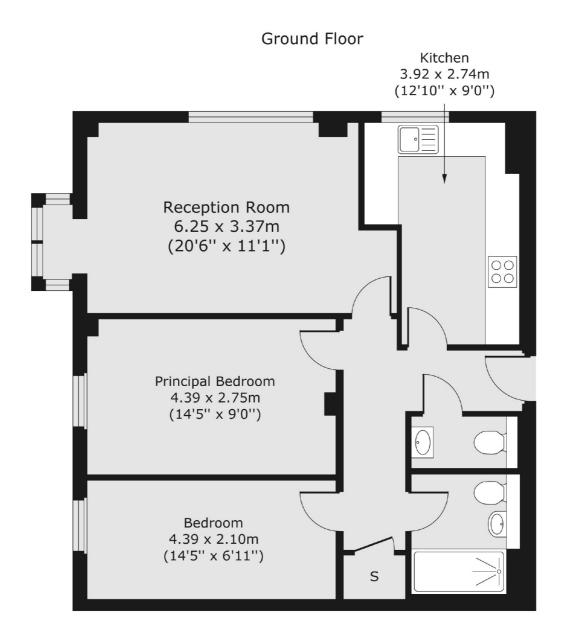

## Chapter Street, London, SW1P

Total area (approx.) 65.22 sq. m (702 sq. ft)

Westminster

SW1V 2LP

020 7590 9570

London

Sales

50 Churton Street