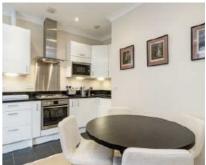

## Douglas Street, SW1P £565,000

This is a well-maintained one-bedroom apartment on the second floor of a mansion block, situated near Vincent Square. The apartment is beautifully finished to a high standard and comes with an open-plan kitchen and reception room, a double bedroom with built-in cupboards, and a shower room. The property is perfect for use as a pied-a-terre.