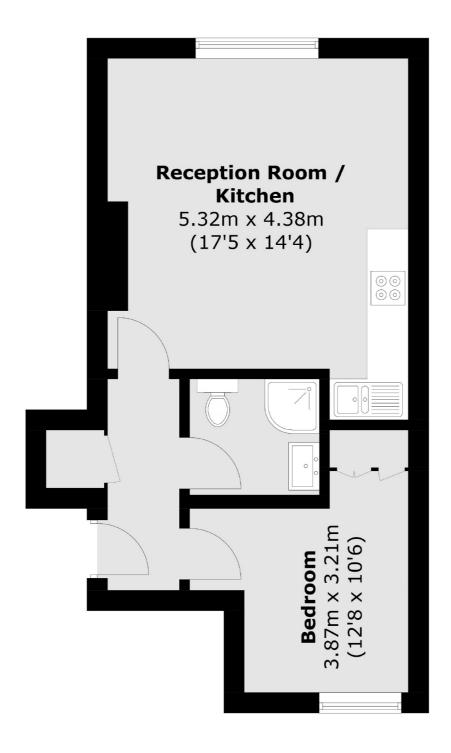

## Douglas Street, SW1P £565,000

This is a well-maintained one-bedroom apartment on the second floor of a mansion block, situated near Vincent Square. The apartment is beautifully finished to a high standard and comes with an open-plan kitchen and reception room, a double bedroom with built-in cupboards, and a shower room. The property is perfect for use as a pied-a-terre.

## Douglas Street, London, SW1P

Total area (approx.): 38.8 sq. m (417.6 sq. ft)

Westminster

London

Sales

SW1V2LP

50 Churton Street

020 7590 9570