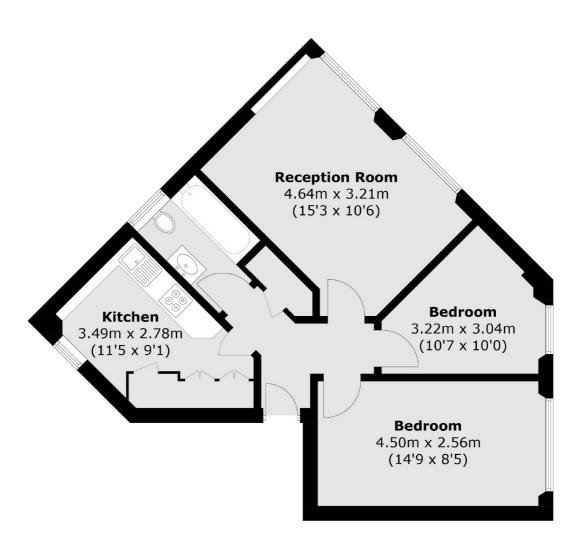

### Lupus Street, London, SW1V

Total area (approx.): 54.6 sq. m (587.7 sq. ft)

Westminster

SW1V 2LP

020 7590 9570

London

Sales

50 Churton Street