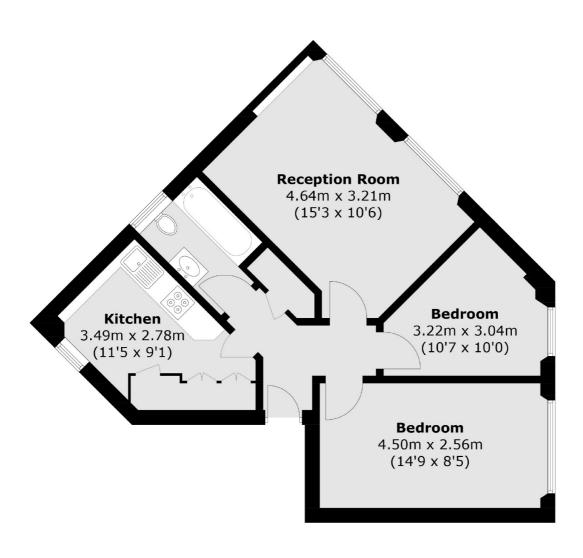

## Lupus Street, London, SW1V

Total area (approx.): 54.6 sq. m (587.7 sq. ft)

Westminster

London

Sales

SW1V2LP

50 Churton Street

020 7590 9570