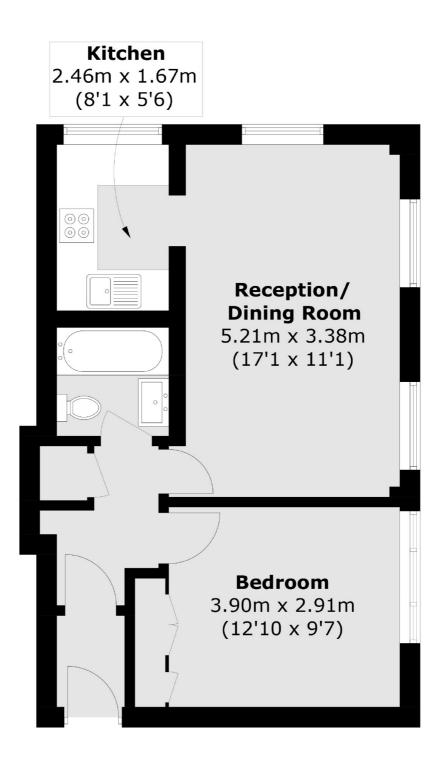

## Lupus Street, SW1V £475,000

A spacious one-bedroom apartment in a stucco-fronted corner building. Located on the lower ground floor this property offers excellent finishes with a neutral setting and ample storage.

## Lupus Street, London, SW1V

Total area (approx.): 42.4 sq. m (456.4 sq. ft)

Westminster

London

Sales

SW1V2LP

50 Churton Street

020 7590 9570