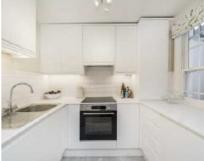

## Lupus Street, SW1V £475,000

A spacious one-bedroom apartment in a stucco-fronted corner building. Located on the lower ground floor this property offers excellent finishes with a neutral setting and ample storage.

## **Features**

Share of Freehold Excellent Finish Shops Close By Lower Ground Floor Spacious Reception Room Close To Transport Links