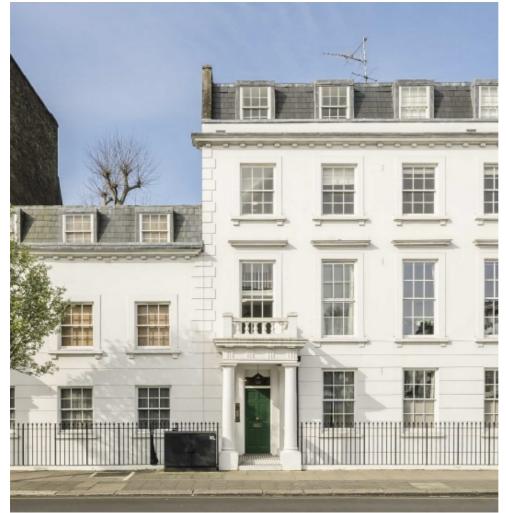

## Lupus Street, SW1V £475,000

A spacious one-bedroom apartment in a stucco-fronted corner building. Located on the lower ground floor this property offers excellent finishes with a neutral setting and ample storage.

Transport links are excellent with Pimlico Tube and Victoria Transport hub a short distance from the property. An array of fashionable shops and restaurants are to be found in nearby Pimlico and on Victoria Street.