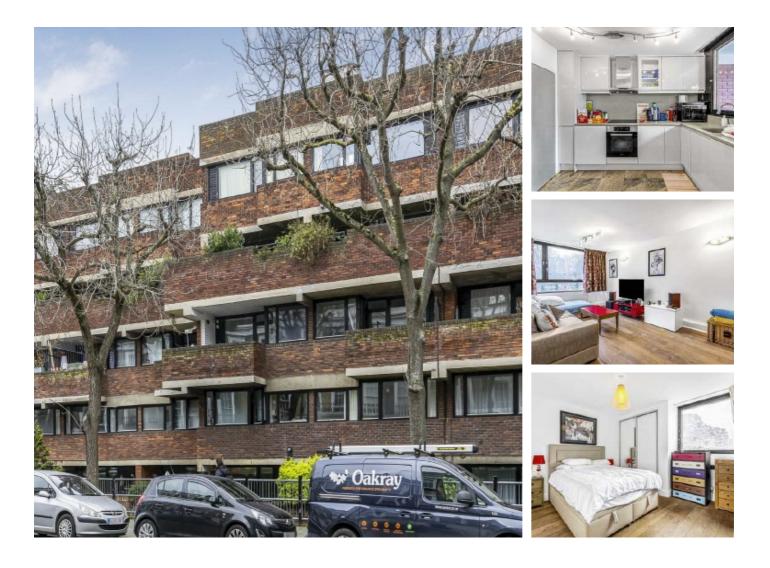

## **Tachbrook Street, SW1V** £865,000

A well presented light and spacious maisonette on the first and second floors of this well known development. The excellent size kitchen/dining room and the generous size reception room combine to offer a first class entertaining area and the outside terrace is an added bonus.

Forsyth House is conveniently located on the Lillington Gardens development between Vauxhall Bridge Road and Tachbrook Street. Nearest public transport can be found close by at Pimlico Underground Station or Victoria Underground, mainline, bus and coach stations providing direct access to The City, West End, Gatwick Airport and beyond.

### Features

No Chain c. 143 Year Lease Split Level Private Balcony Two Double Bedrooms