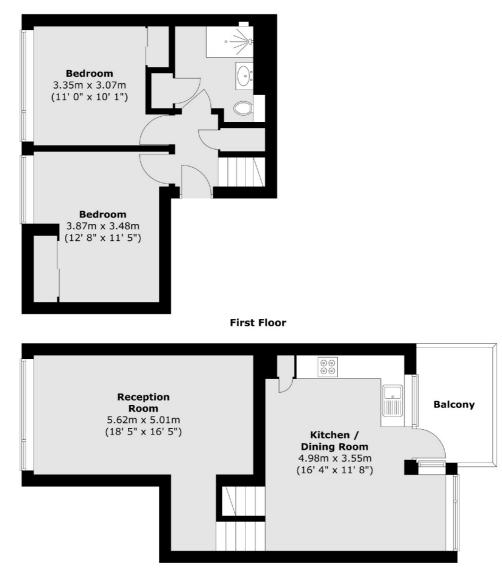

### Tachbrook Street, London, SW1V

Second Floor

Total area (approx.) : 76.4 sq. m (822 sq. ft) Total balcony area (approx.) : 5.7 sq. m (61 sq. ft)

Westminster 50 Churton Street London SW1V 2LP Sales 020 7590 9570 Energy Rating: C. We aim to make our particulars both accurate and reliable. However they are not guaranteed; nor do they form part of an offer or contract. If you require clarification on any points then please contact us, especially if you're traveling some distance to view. Please note that appliances and heating systems have not been tested and therefore no warranties can be given as to their good working order.