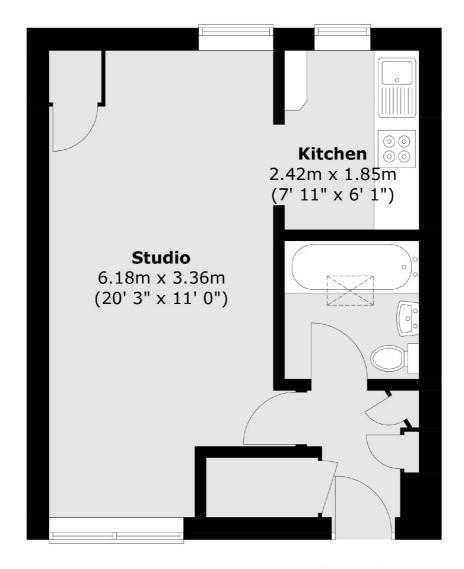

## Vauxhall Bridge Road, London, SW1V

Total area (approx.): 31.1 sq. m (335 sq. ft)

Westminster

London

Sales

SW1V2LP

50 Churton Street

020 7590 9570