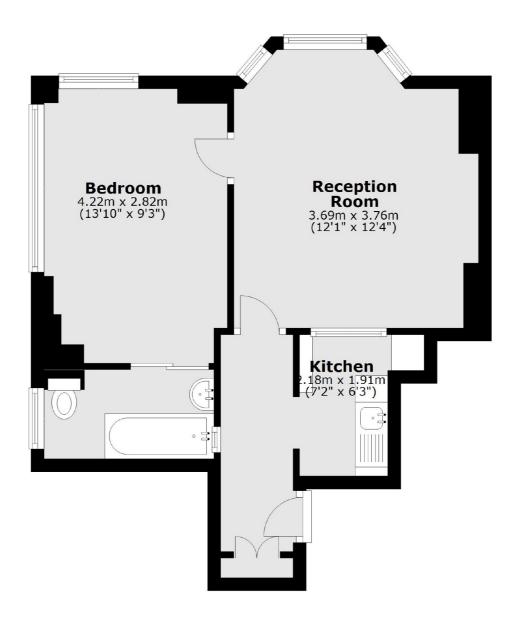

## Petty France, London, SW1H

**Third Floor** 

Total area: approx. 39.2 sq. metres (422.2 sq. feet)