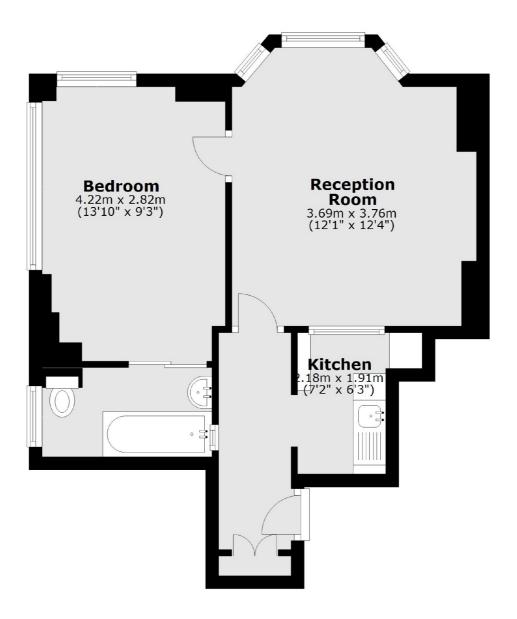

## Petty France, London, SW1H

**Third Floor** 

Total area: approx. 39.2 sq. metres (422.2 sq. feet)

Westminster 50 Churton Street London SW1V 2LP Sales 020 7590 9570 Energy Rating: C. We aim to make our particulars both accurate and reliable. However they are not guaranteed; nor do they form part of an offer or contract. If you require clarification on any points then please contact us, especially if you're traveling some distance to view. Please note that appliances and heating systems have not been tested and therefore no warranties can be given as to their good working order.